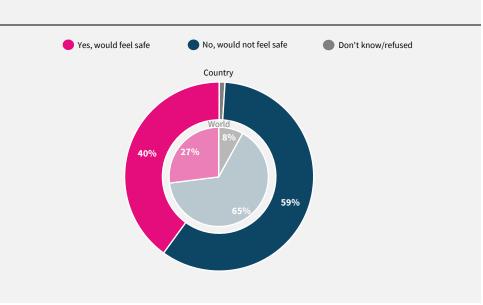

## World Risk Poll 2021: A Digital World

Perceptions of risk from Al and misuse of personal data

Have you used the internet, including social media, in the past 30 days on any device?







When you use the internet or social media, how worried are you that the following things could happen to your personal information?



Do you think artificial intelligence will mostly help or mostly harm people in this country in the next 20 years?



If data are not shown, it is because the item was not asked in this country.

Due to rounding, sums may add to +/-1 from 100%. Numerical values under 5% are not labelled.

## Sweden

REGION Northern/Western Europe

INCOME LEVEL

High income

SAMPLE SIZE 1,001

FIELD DATE

August 2021

Powered by I



lrfworldriskpoll.com