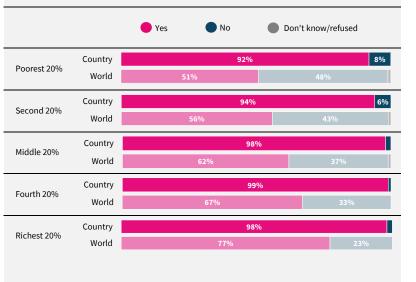

## World Risk Poll 2021: A Digital World

Perceptions of risk from Al and misuse of personal data

Have you used the internet, including social media, in the past 30 days on any device?







When you use the internet or social media, how worried are you that the following things could happen to your personal information?



Do you think artificial intelligence will mostly help or mostly harm people in this country in the next 20 years?



If data are not shown, it is because the item was not asked in this country.

Due to rounding, sums may add to +/-1 from 100%. Numerical values under 5% are not labelled.

## Sweden

REGION Northern/Western Europe

INCOME LEVEL

High income

SAMPLE SIZE 1,001

FIELD DATE

August 2021

Powered by I



lrfworldriskpoll.com