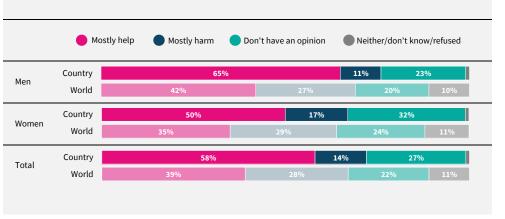

Do you think artificial intelligence will mostly help or mostly harm people in this country in the next 20 years?

If data are not shown, it is because the item was not asked in this country.

Due to rounding, sums may add to +/-1 from 100%. Numerical values under 5% are not labelled.