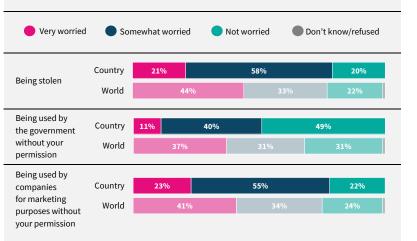

Have you used the internet, including social media, in the past 30 days on any device?

When you use the internet or social media, how worried are you that the following things could happen to your personal information?