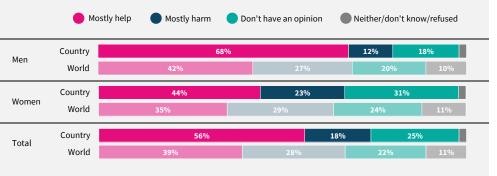

Do you think artificial intelligence will mostly help or mostly harm people in this country in the next 20 years?

If data are not shown, it is because the item was not asked in this country. Due to rounding, sums may add to +/-1 from 100%. Numerical values under 5% are not labelled.