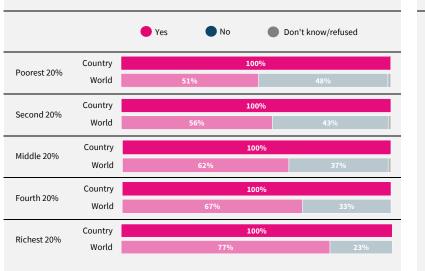

## Norway

REGION Northern/Western Europe

> **INCOME LEVEL** High income

> > SAMPLE SIZE 1,000

> > > FIELD DATE August 2021

lrfworldriskpoll.com