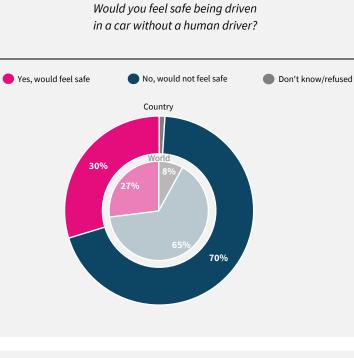

## Norway

REGION Northern/Western Europe

> **INCOME LEVEL** High income

> > SAMPLE SIZE 1,000

> > > FIELD DATE August 2021

lrfworldriskpoll.com