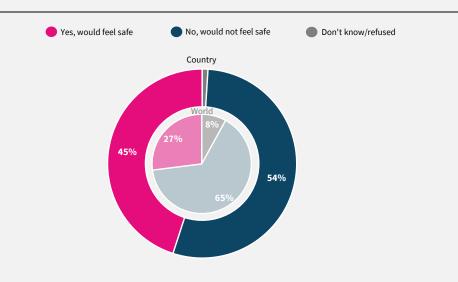

## World Risk Poll 2021: A Digital World

Perceptions of risk from Al and misuse of personal data

Have you used the internet, including social media, in the past 30 days on any device?

When you use the internet or social media, how worried are you that the following things could happen to your personal information?