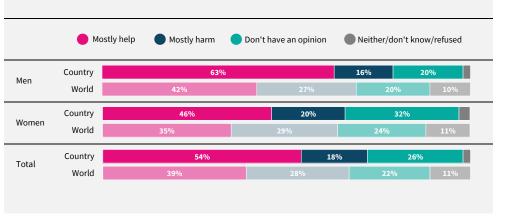

Do you think artificial intelligence will mostly help or mostly harm people in this country in the next 20 years?

If data are not shown, it is because the item was not asked in this country. Due to rounding, sums may add to +/-1 from 100%. Numerical values under 5% are not labelled.