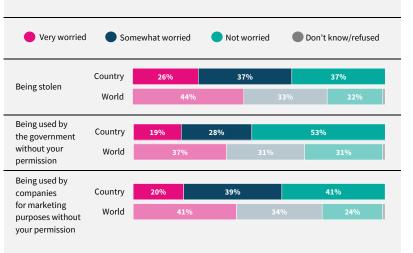

## World Risk Poll 2021: A Digital World

Perceptions of risk from Al and misuse of personal data

Have you used the internet, including social media, in the past 30 days on any device?

When you use the internet or social media, how worried are you that the following things could happen to your personal information?