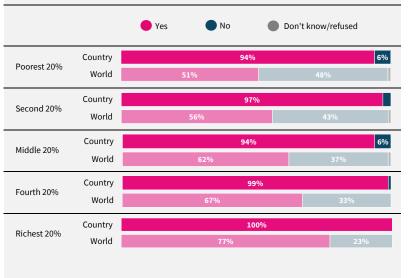

## World Risk Poll 2021: A Digital World

Perceptions of risk from Al and misuse of personal data

Have you used the internet, including social media, in the past 30 days on any device?

When you use the internet or social media, how worried are you that the following things could happen to your personal information?