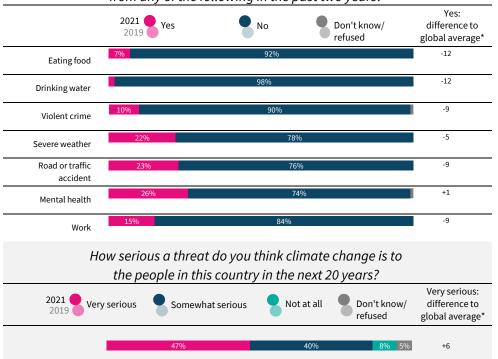

## Have you, or someone you know, experienced serious harm from any of the following in the past two years?

2019 data are provided for all items that were asked in both 2019 and 2021. If 2019 data are not provided, then the item was not asked in that year.