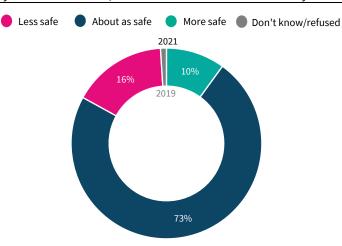

## World Risk Poll 2021: A Changed World? Perceptions and experiences of risk in the Covid age

#### Do you feel more safe, less safe or about as safe as five years ago?



#### What is the greatest source of risk to your safety in your daily life?



#### How worried do you feel that the following could cause you serious harm?



## Have you, or someone you know, experienced serious harm from any of the following in the past two years?



2019 data are provided for all items that were asked in both 2019 and 2021. If 2019 data are not provided, then the item was not asked in that year.

\* Percentage point difference. To avoid ties, differences were used calculating decimal values. For clarity, on some charts numerical values are not shown

### CZECH REPUBLIC

REGION Eastern Europe

INCOME LEVEL

High income

SAMPLE SIZE 1,006

FIELD DATE October 2021

# BIGGEST CHANGES\*