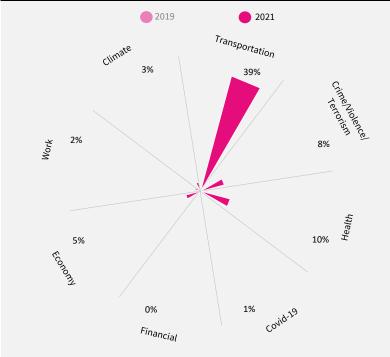

#### What is the greatest source of risk to your safety in your daily life?

# BIGGEST CHANGES\*