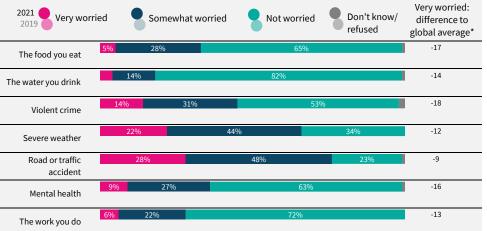

## World Risk Poll 2021: A Changed World? Perceptions and experiences of risk in the Covid age

#### Do you feel more safe, less safe or about as safe as five years ago?



#### What is the greatest source of risk to your safety in your daily life?



#### How worried do you feel that the following could cause you serious harm?



## Have you, or someone you know, experienced serious harm from any of the following in the past two years?



2019 data are provided for all items that were asked in both 2019 and 2021. If 2019 data are not provided, then the item was not asked in that year.

\* Percentage point difference. To avoid ties, differences were used calculating decimal values. For clarity, on some charts numerical values are not shown

### CZECH REPUBLIC

REGION Eastern Europe

INCOME LEVEL

High income

SAMPLE SIZE 1,006

FIELD DATE October 2021

# BIGGEST CHANGES\*