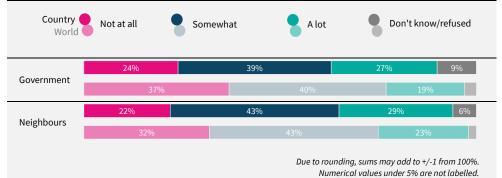

# How much do you think the government cares about you and your wellbeing? How much do you think most of your neighbours care about you and your wellbeing?

Considering the sources of information you would access, which one would you trust MOST to provide information about a possible disaster in the city or area where you live?