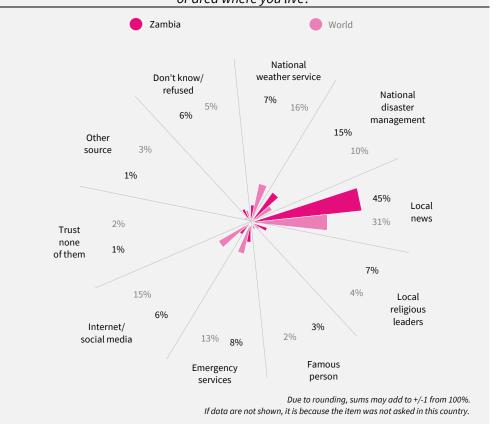

# How much do you think the government cares about you and your wellbeing? How much do you think most of your neighbours care about you and your wellbeing?

Considering the sources of information you would access, which one would you trust MOST to provide information about a possible disaster in the city or area where you live?

If data are not shown, it is because the item was not asked in this country.