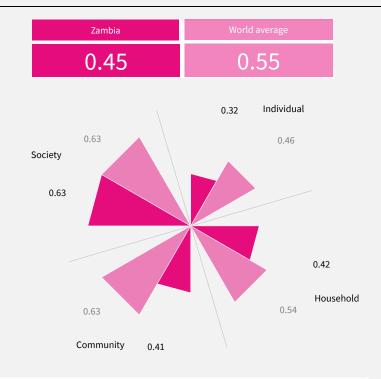

#### 2021 World Risk Poll Resilience Index

The Resilience Index score is between 0 and 1, with a higher score indicating greater resilience. The overall score is calculated from scores in four areas:

- $1. \ 'Individual' \ resilience is the average of two survey items which measure agency/self-efficacy and educational attainment.$
- 2. 'Household' resilience is the average of three metrics: one measuring financial assets, one measuring planning and one is the average of two survey items that measure access to communications.
- 3. 'Community' resilience is the average of two metrics: social capital and local infrastructure. These two metrics are each created from the average of three survey items.
- 4. 'Society' resilience is the average of three metrics: discrimination (scored from five survey items), government caring about wellbeing (one item), and a four-item index of confidence in national institutions.

## RESILIENCE INDEX

Country Ranking (out of 111)

99th