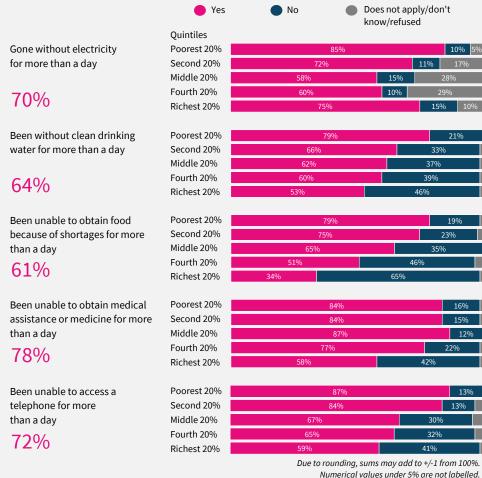

#### Have any of the following happened to you in the past 12 months, or not? Have you...? (results by in-country income quintiles)