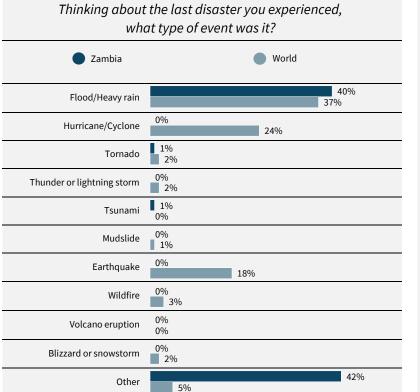

### Have any of the following happened to you in the past 12 months, or not? Have you...?