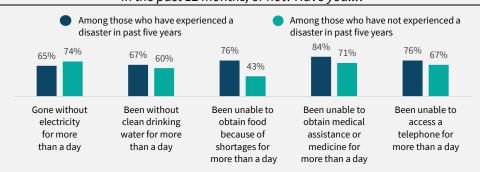

### Have any of the following happened to you in the past 12 months, or not? Have you...?