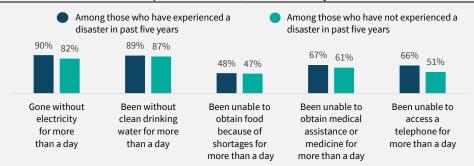

#### Have any of the following happened to you in the past 12 months, or not? Have you...?