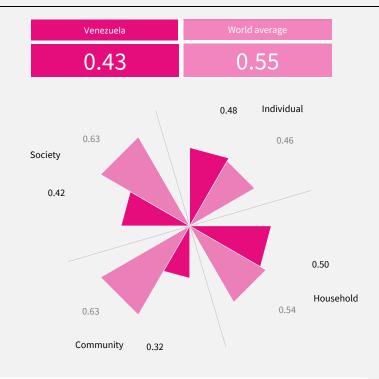

#### 2021 World Risk Poll Resilience Index

The Resilience Index score is between 0 and 1, with a higher score indicating greater resilience. The overall score is calculated from scores in four areas:

- $1. \ 'Individual' \ resilience is the average of two survey items which measure agency/self-efficacy and educational attainment.$
- 2. 'Household' resilience is the average of three metrics: one measuring financial assets, one measuring planning and one is the average of two survey items that measure access to communications.
- 3. 'Community' resilience is the average of two metrics: social capital and local infrastructure. These two metrics are each created from the average of three survey items.
- 4. 'Society' resilience is the average of three metrics: discrimination (scored from five survey items), government caring about wellbeing (one item), and a four-item index of confidence in national institutions.

## RESILIENCE INDEX

Country Ranking (out of 111)

104th