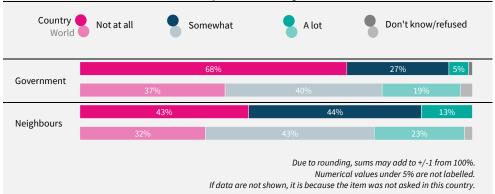

# How much do you think the government cares about you and your wellbeing? How much do you think most of your neighbours care about you and your wellbeing?

Considering the sources of information you would access, which one would you trust MOST to provide information about a possible disaster in the city or area where you live?

If data are not shown, it is because the item was not asked in this country.