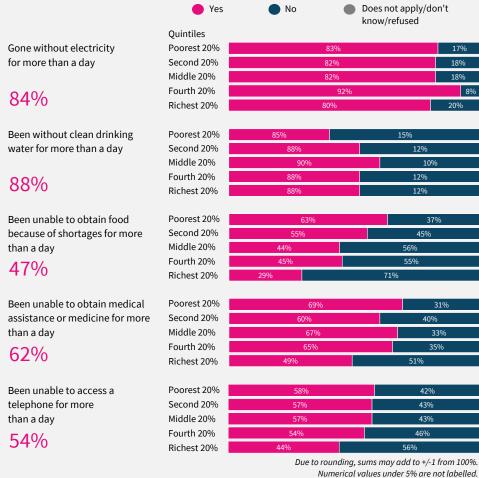

#### Have any of the following happened to you in the past 12 months, or not? Have you...? (results by in-country income quintiles)