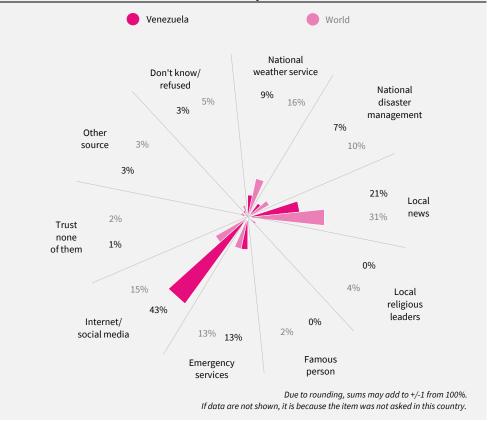

# How much do you think the government cares about you and your wellbeing? How much do you think most of your neighbours care about you and your wellbeing?

Considering the sources of information you would access, which one would you trust MOST to provide information about a possible disaster in the city or area where you live?

If data are not shown, it is because the item was not asked in this country.