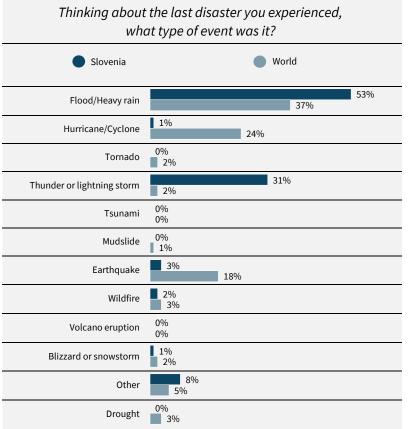

### Have any of the following happened to you in the past 12 months, or not? Have you...?