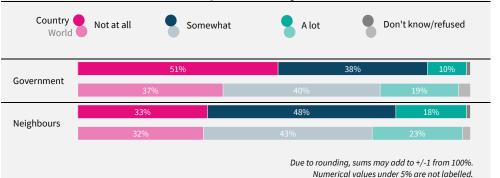

# How much do you think the government cares about you and your wellbeing? How much do you think most of your neighbours care about you and your wellbeing?

If data are not shown, it is because the item was not asked in this country.