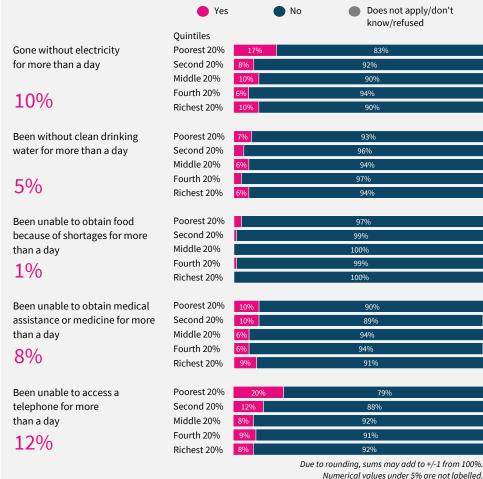

#### Have any of the following happened to you in the past 12 months, or not? Have you...? (results by in-country income quintiles)

Usus any of the following bannoned to you