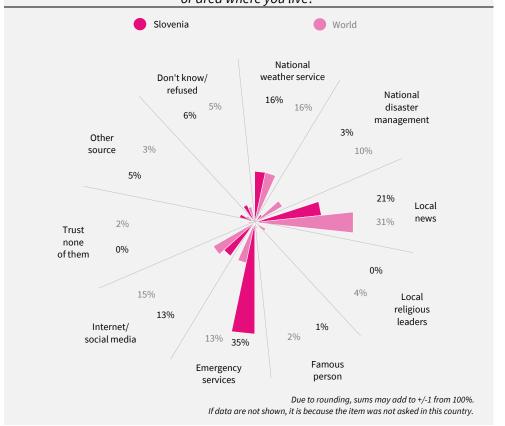

Considering the sources of information you would access, which one would you trust MOST to provide information about a possible disaster in the city or area where you live?

If data are not shown, it is because the item was not asked in this country.