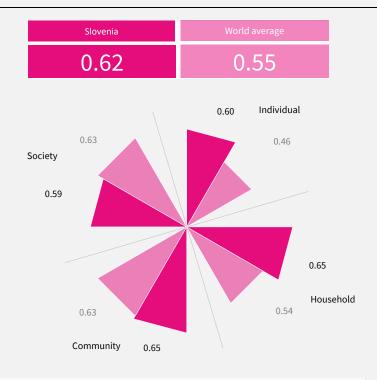

#### 2021 World Risk Poll Resilience Index

The Resilience Index score is between 0 and 1, with a higher score indicating greater resilience. The overall score is calculated from scores in four areas:

- 1. 'Individual' resilience is the average of two survey items which measure agency/self-efficacy and educational attainment.
- 2. 'Household' resilience is the average of three metrics: one measuring financial assets, one measuring planning and one is the average of two survey items that measure access to communications.
- 3. 'Community' resilience is the average of two metrics: social capital and local infrastructure. These two metrics are each created from the average of three survey items.
- 4. 'Society' resilience is the average of three metrics: discrimination (scored from five survey items), government caring about wellbeing (one item), and a four-item index of confidence in national institutions.

## RESILIENCE INDEX

Country Ranking (out of 111)

22nd