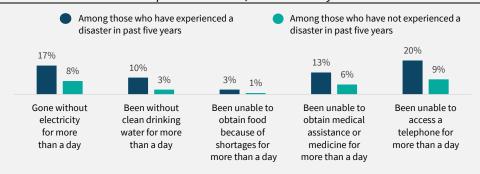

### Have any of the following happened to you in the past 12 months, or not? Have you...?