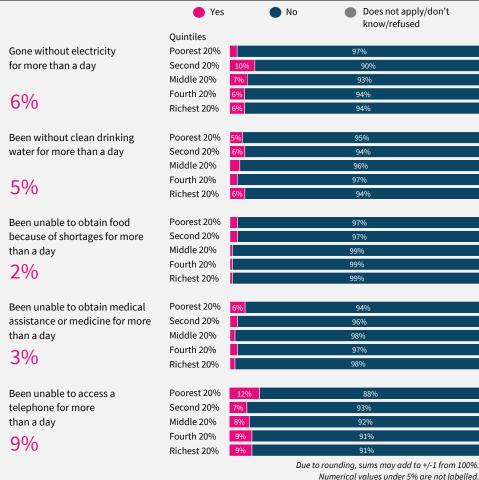

#### Have any of the following happened to you in the past 12 months, or not? Have you...? (results by in-country income quintiles)