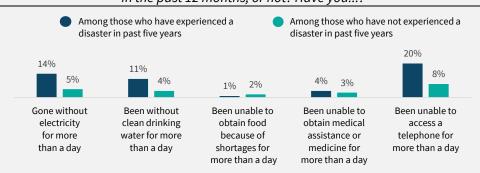

### Have any of the following happened to you in the past 12 months, or not? Have you...?