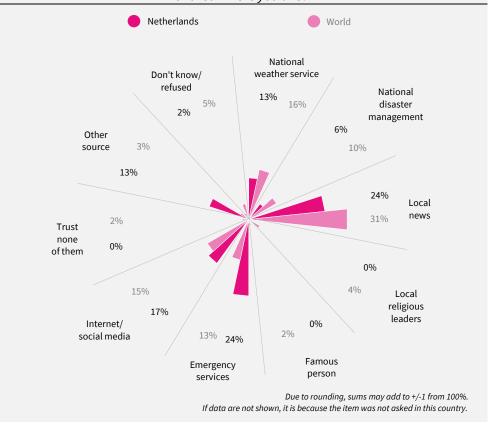

# How much do you think the government cares about you and your wellbeing? How much do you think most of your neighbours care about you and your wellbeing?

Considering the sources of information you would access, which one would you trust MOST to provide information about a possible disaster in the city or area where you live?