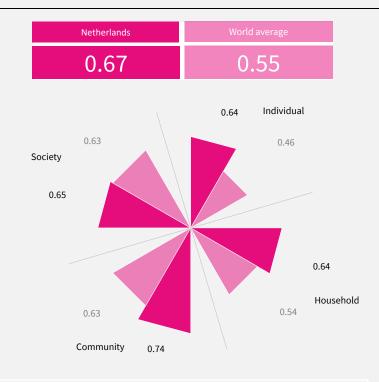

#### 2021 World Risk Poll Resilience Index

The Resilience Index score is between 0 and 1, with a higher score indicating greater resilience. The overall score is calculated from scores in four areas:

- 1. 'Individual' resilience is the average of two survey items which measure agency/self-efficacy and educational attainment.
- 2. 'Household' resilience is the average of three metrics: one measuring financial assets, one measuring planning and one is the average of two survey items that measure access to communications.
- 3. 'Community' resilience is the average of two metrics: social capital and local infrastructure. These two metrics are each created from the average of three survey items.
- 4. 'Society' resilience is the average of three metrics: discrimination (scored from five survey items), government caring about wellbeing (one item), and a four-item index of confidence in national institutions.