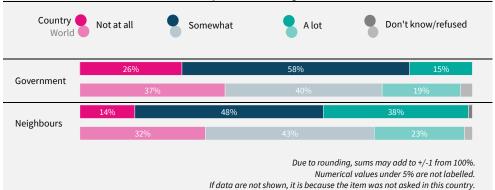

# How much do you think the government cares about you and your wellbeing? How much do you think most of your neighbours care about you and your wellbeing?

Considering the sources of information you would access, which one would you trust MOST to provide information about a possible disaster in the city or area where you live?