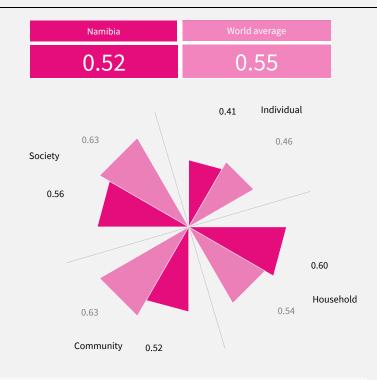

#### 2021 World Risk Poll Resilience Index

The Resilience Index score is between 0 and 1, with a higher score indicating greater resilience. The overall score is calculated from scores in four areas:

- $1. \ 'Individual' \ resilience is the average of two survey items which measure agency/self-efficacy and educational attainment.$
- 2. 'Household' resilience is the average of three metrics: one measuring financial assets, one measuring planning and one is the average of two survey items that measure access to communications.
- 3. 'Community' resilience is the average of two metrics: social capital and local infrastructure. These two metrics are each created from the average of three survey items.
- 4. 'Society' resilience is the average of three metrics: discrimination (scored from five survey items), government caring about wellbeing (one item), and a four-item index of confidence in national institutions.

## RESILIENCE INDEX

Country Ranking (out of 111)

67th