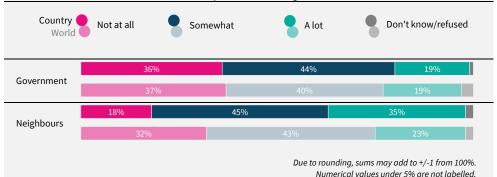

# How much do you think the government cares about you and your wellbeing? How much do you think most of your neighbours care about you and your wellbeing?

Considering the sources of information you would access, which one would you trust MOST to provide information about a possible disaster in the city