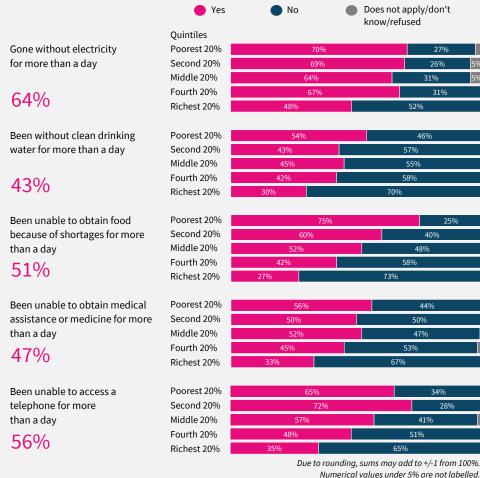

#### Have any of the following happened to you in the past 12 months, or not? Have you...? (results by in-country income quintiles)