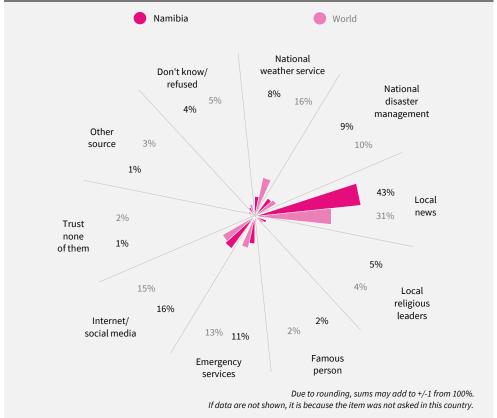

# How much do you think the government cares about you and your wellbeing? How much do you think most of your neighbours care about you and your wellbeing?

Considering the sources of information you would access, which one would you trust MOST to provide information about a possible disaster in the city

If data are not shown, it is because the item was not asked in this country.

or area where you live?