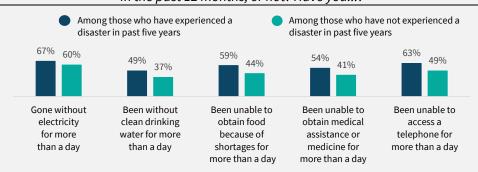

### Have any of the following happened to you in the past 12 months, or not? Have you...?