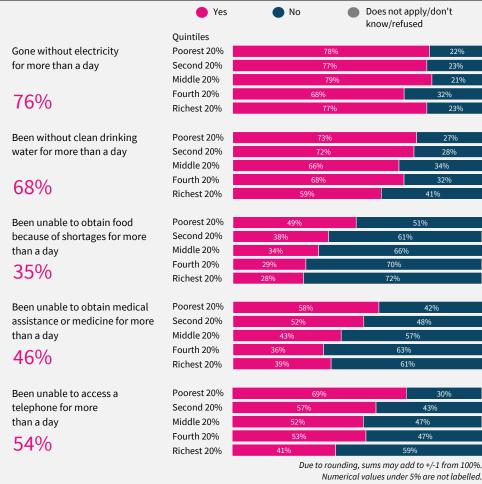

#### Have any of the following happened to you in the past 12 months, or not? Have you...? (results by in-country income quintiles)