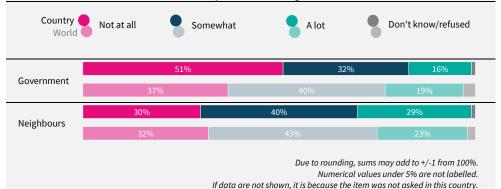

# How much do you think the government cares about you and your wellbeing? How much do you think most of your neighbours care about you and your wellbeing?

Considering the sources of information you would access, which one would you trust MOST to provide information about a possible disaster in the city or area where you live?