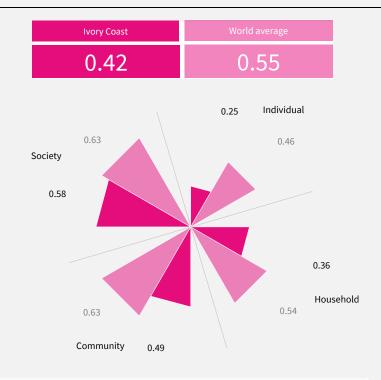

#### 2021 World Risk Poll Resilience Index

The Resilience Index score is between 0 and 1, with a higher score indicating greater resilience. The overall score is calculated from scores in four areas:

- 1. 'Individual' resilience is the average of two survey items which measure agency/self-efficacy and educational attainment.
- 2. 'Household' resilience is the average of three metrics: one measuring financial assets, one measuring planning and one is the average of two survey items that measure access to communications.
- 3. 'Community' resilience is the average of two metrics: social capital and local infrastructure. These two metrics are each created from the average of three survey items.
- 4. 'Society' resilience is the average of three metrics: discrimination (scored from five survey items), government caring about wellbeing (one item), and a four-item index of confidence in national institutions.

## RESILIENCE INDEX

Country Ranking (out of 111)

106th