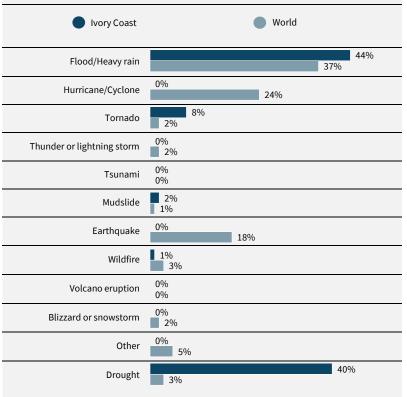

### Thinking about the last disaster you experienced, what type of event was it?