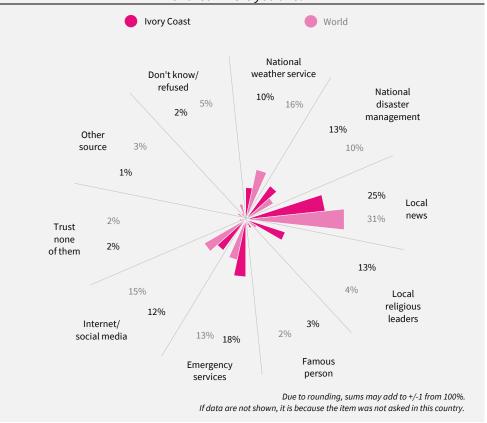

# How much do you think the government cares about you and your wellbeing? How much do you think most of your neighbours care about you and your wellbeing?

Considering the sources of information you would access, which one would you trust MOST to provide information about a possible disaster in the city or area where you live?