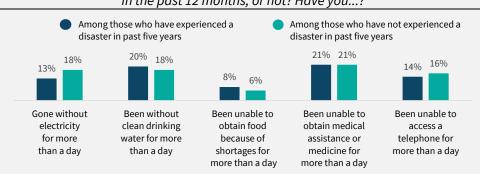

## Have any of the following happened to you in the past 12 months, or not? Have you...?