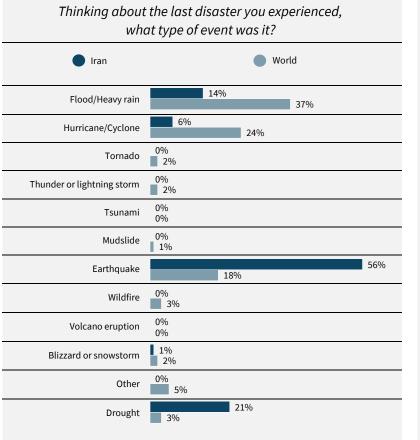

## Have any of the following happened to you in the past 12 months, or not? Have you...?