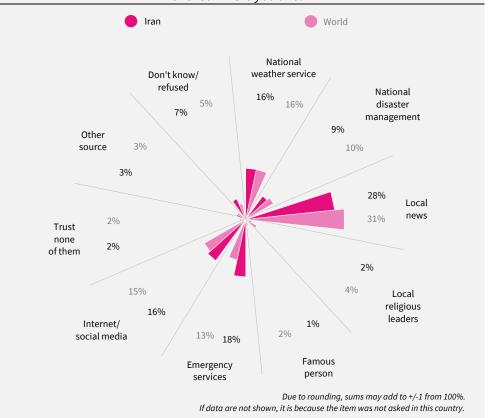

# How much do you think the government cares about you and your wellbeing? How much do you think most of your neighbours care about you and your wellbeing?

Considering the sources of information you would access, which one would you trust MOST to provide information about a possible disaster in the city or area where you live?