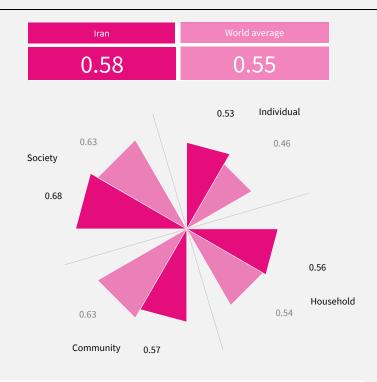

#### 2021 World Risk Poll Resilience Index

The Resilience Index score is between 0 and 1, with a higher score indicating greater resilience. The overall score is calculated from scores in four areas:

- ${\bf 1.\ 'Individual'\ resilience\ is\ the\ average\ of\ two\ survey\ items\ which\ measure\ agency/self-efficacy\ and\ educational\ attainment.}$
- 2. 'Household' resilience is the average of three metrics: one measuring financial assets, one measuring planning and one is the average of two survey items that measure access to communications.
- 3. 'Community' resilience is the average of two metrics: social capital and local infrastructure. These two metrics are each created from the average of three survey items.
- 4. 'Society' resilience is the average of three metrics: discrimination (scored from five survey items), government caring about wellbeing (one item), and a four-item index of confidence in national institutions.

## RESILIENCE INDEX

Country Ranking (out of 111)

35th