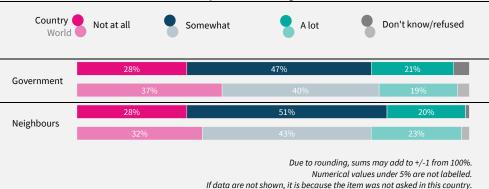

# How much do you think the government cares about you and your wellbeing? How much do you think most of your neighbours care about you and your wellbeing?

Considering the sources of information you would access, which one would you trust MOST to provide information about a possible disaster in the city or area where you live?