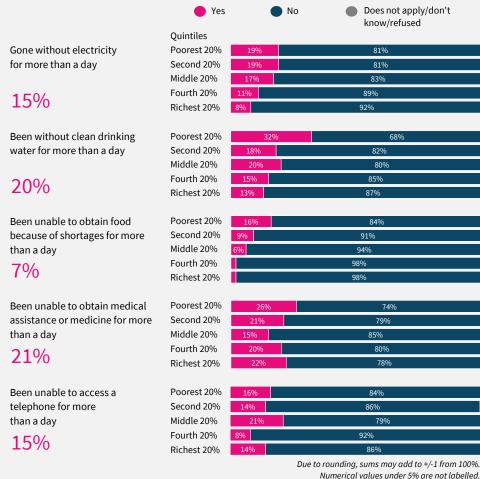

#### Have any of the following happened to you in the past 12 months, or not? Have you...? (results by in-country income quintiles)