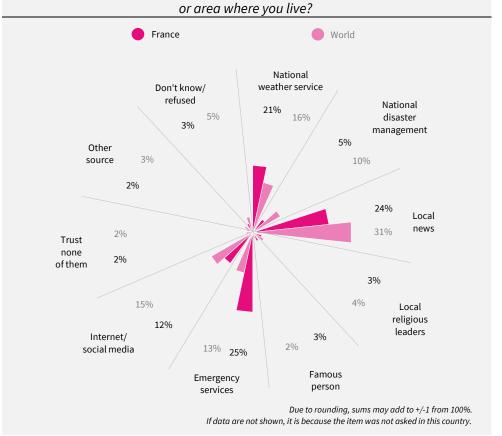

# How much do you think the government cares about you and your wellbeing? How much do you think most of your neighbours care about you and your wellbeing?

Considering the sources of information you would access, which one would you trust MOST to provide information about a possible disaster in the city