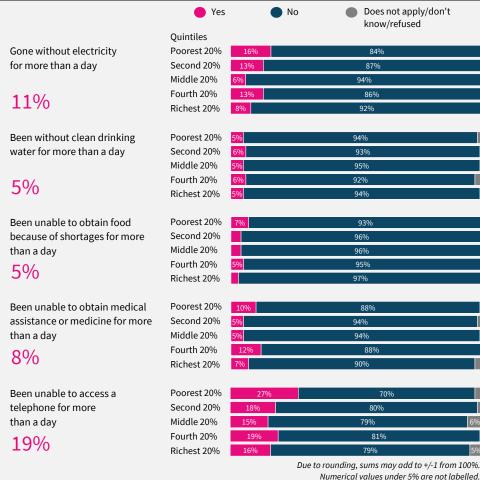

#### Have any of the following happened to you in the past 12 months, or not? Have you...? (results by in-country income quintiles)