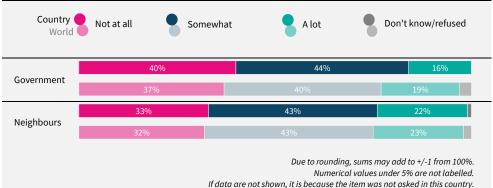

# How much do you think the government cares about you and your wellbeing? How much do you think most of your neighbours care about you and your wellbeing?

Considering the sources of information you would access, which one would you trust MOST to provide information about a possible disaster in the city