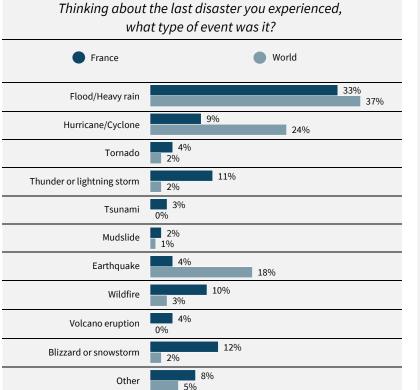

### Have any of the following happened to you in the past 12 months, or not? Have you...?