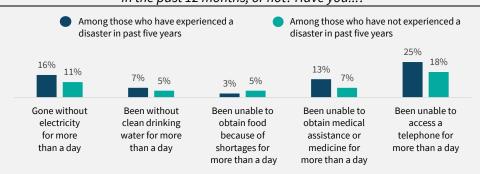

### Have any of the following happened to you in the past 12 months, or not? Have you...?