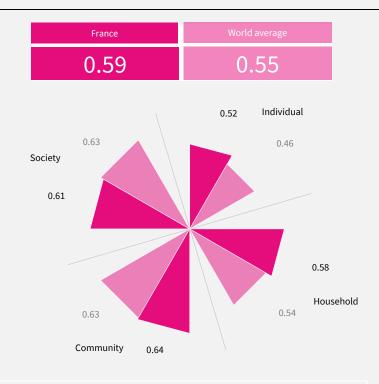

#### 2021 World Risk Poll Resilience Index

The Resilience Index score is between 0 and 1, with a higher score indicating greater resilience. The overall score is calculated from scores in four areas:

- 1. 'Individual' resilience is the average of two survey items which measure agency/self-efficacy and educational attainment.
- 2. 'Household' resilience is the average of three metrics: one measuring financial assets, one measuring planning and one is the average of two survey items that measure access to communications.
- 3. 'Community' resilience is the average of two metrics: social capital and local infrastructure. These two metrics are each created from the average of three survey items.
- 4. 'Society' resilience is the average of three metrics: discrimination (scored from five survey items), government caring about wellbeing (one item), and a four-item index of confidence in national institutions.

### RESILIENCE INDEX

Country Ranking (out of 111)

32nd