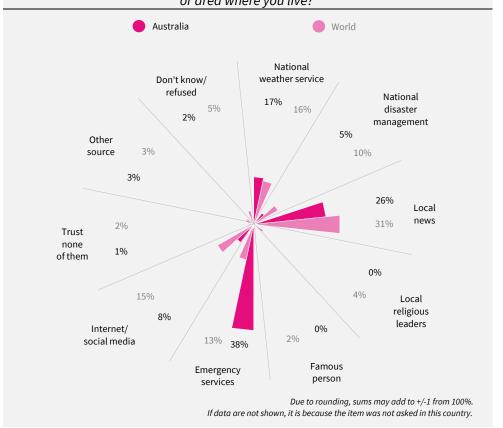

# How much do you think the government cares about you and your wellbeing? How much do you think most of your neighbours care about you and your wellbeing?

Considering the sources of information you would access, which one would you trust MOST to provide information about a possible disaster in the city or area where you live?

If data are not shown, it is because the item was not asked in this country.