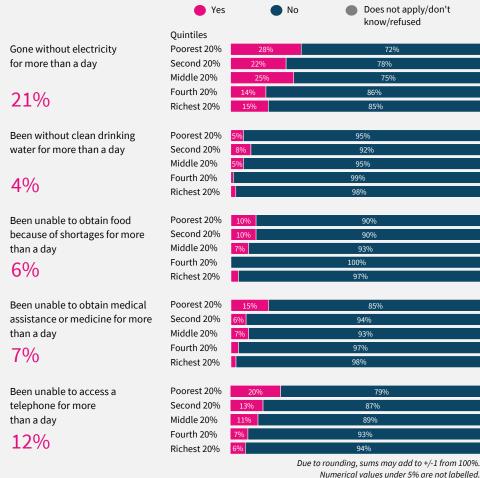

#### Have any of the following happened to you in the past 12 months, or not? Have you...? (results by in-country income quintiles)