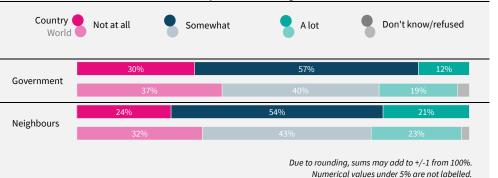

# How much do you think the government cares about you and your wellbeing? How much do you think most of your neighbours care about you and your wellbeing?

Considering the sources of information you would access, which one would you trust MOST to provide information about a possible disaster in the city or area where you live?

If data are not shown, it is because the item was not asked in this country.