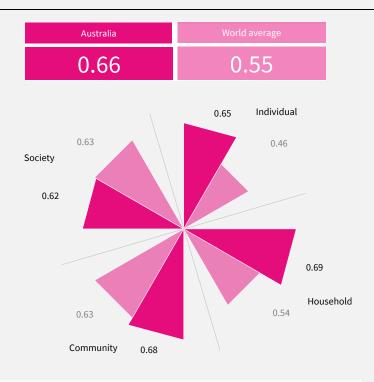

#### 2021 World Risk Poll Resilience Index

The Resilience Index score is between 0 and 1, with a higher score indicating greater resilience. The overall score is calculated from scores in four areas:

- $1. \ 'Individual' \ resilience is the average of two survey items which measure agency/self-efficacy and educational attainment.$
- 2. 'Household' resilience is the average of three metrics: one measuring financial assets, one measuring planning and one is the average of two survey items that measure access to communications.
- 3. 'Community' resilience is the average of two metrics: social capital and local infrastructure. These two metrics are each created from the average of three survey items.
- 4. 'Society' resilience is the average of three metrics: discrimination (scored from five survey items), government caring about wellbeing (one item), and a four-item index of confidence in national institutions.

## RESILIENCE INDEX

Country Ranking (out of 111)

12th