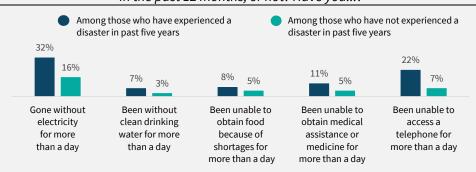

### Have any of the following happened to you in the past 12 months, or not? Have you...?