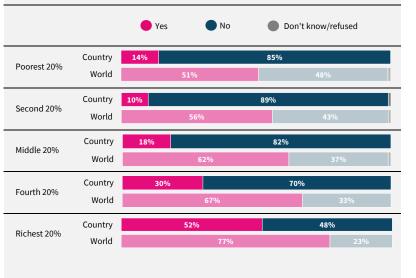

Do you think artificial intelligence will mostly help or mostly harm people in this country in the next 20 years?

If data are not shown, it is because the item was not asked in this country. Due to rounding, sums may add to +/-1 from 100%. Numerical values under 5% are not labelled.