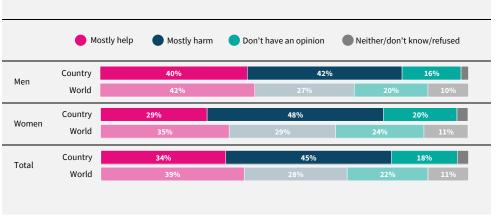

Do you think artificial intelligence will mostly help or mostly harm people in this country in the next 20 years?

If data are not shown, it is because the item was not asked in this country. Due to rounding, sums may add to +/-1 from 100%. Numerical values under 5% are not labelled.