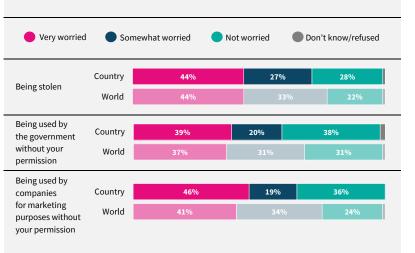

## World Risk Poll 2021: A Digital World

Perceptions of risk from Al and misuse of personal data

Have you used the internet, including social media, in the past 30 days on any device?

When you use the internet or social media, how worried are you that the following things could happen to your personal information?