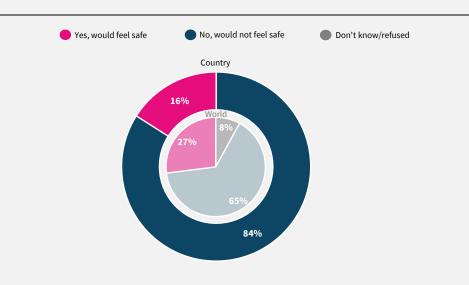

## World Risk Poll 2021: A Digital World

Perceptions of risk from Al and misuse of personal data

Have you used the internet, including social media, in the past 30 days on any device?







When you use the internet or social media, how worried are you that the following things could happen to your personal information?



Do you think artificial intelligence will mostly help or mostly harm people in this country in the next 20 years?



If data are not shown, it is because the item was not asked in this country. Due to rounding, sums may add to +/-1 from 100%. Numerical values under 5% are not labelled.

## Zimbabwe

REGION Eastern Africa

INCOME LEVEL Lower-middle income

SAMPLE SIZE 1,000

FIELD DATE August 2021

Powered by I



lrfworldriskpoll.com