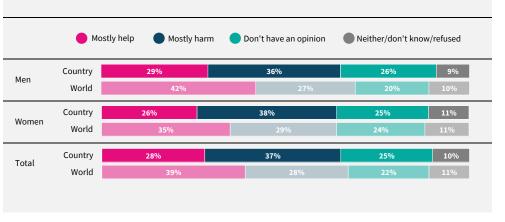

Do you think artificial intelligence will mostly help or mostly harm people in this country in the next 20 years?

If data are not shown, it is because the item was not asked in this country. Due to rounding, sums may add to +/-1 from 100%. Numerical values under 5% are not labelled.