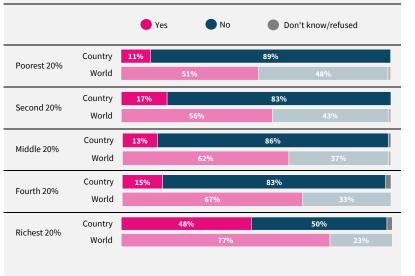

## World Risk Poll 2021: A Digital World

Perceptions of risk from Al and misuse of personal data

Have you used the internet, including social media, in the past 30 days on any device?







When you use the internet or social media, how worried are you that the following things could happen to your personal information?



Do you think artificial intelligence will mostly help or mostly harm people in this country in the next 20 years?



If data are not shown, it is because the item was not asked in this country. Due to rounding, sums may add to +/-1 from 100%. Numerical values under 5% are not labelled.

## Zambia

REGION Eastern Africa

INCOME LEVEL Lower-middle income

SAMPLE SIZE 1,000

FIELD DATE
September 2021

Powered by Bi



lrfworldriskpoll.com