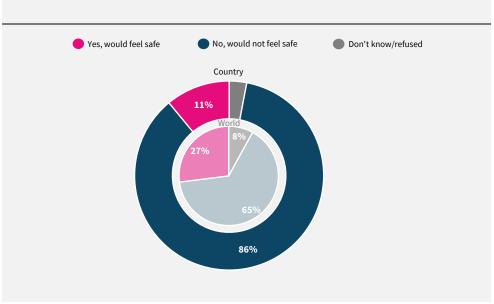

## World Risk Poll 2021: A Digital World

Perceptions of risk from Al and misuse of personal data

Have you used the internet, including social media, in the past 30 days on any device?

When you use the internet or social media, how worried are you that the following things could happen to your personal information?