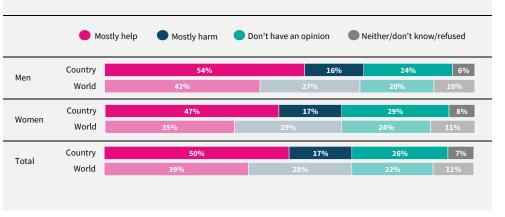

Do you think artificial intelligence will mostly help or mostly harm people in this country in the next 20 years?

If data are not shown, it is because the item was not asked in this country. Due to rounding, sums may add to +/-1 from 100%. Numerical values under 5% are not labelled.

## Vietnam

REGION Southeastern Asia

INCOME LEVEL Lower-middle income

SAMPLE SIZE 1,007

FIELD DATE
December 2021

Powered by

lrfworldriskpoll.com