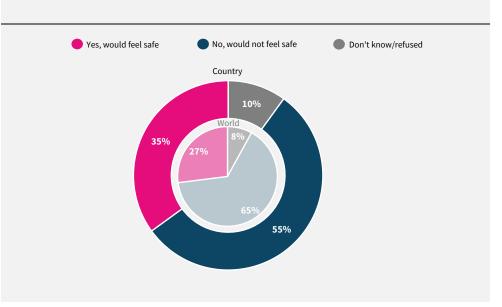

## World Risk Poll 2021: A Digital World

Perceptions of risk from Al and misuse of personal data

Have you used the internet, including social media, in the past 30 days on any device?

When you use the internet or social media, how worried are you that the following things could happen to your personal information?