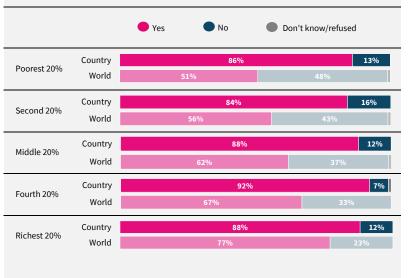

## World Risk Poll 2021: A Digital World

Perceptions of risk from Al and misuse of personal data

Have you used the internet, including social media, in the past 30 days on any device?







When you use the internet or social media, how worried are you that the following things could happen to your personal information?



Do you think artificial intelligence will mostly help or mostly harm people in this country in the next 20 years?



If data are not shown, it is because the item was not asked in this country. Due to rounding, sums may add to +/-1 from 100%. Numerical values under 5% are not labelled.

## Vietnam

REGION Southeastern Asia

INCOME LEVEL Lower-middle income

SAMPLE SIZE 1,007

FIELD DATE
December 2021

Powered by



lrfworldriskpoll.com