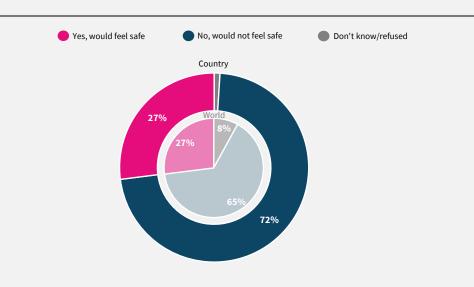

## World Risk Poll 2021: A Digital World

Perceptions of risk from Al and misuse of personal data

Have you used the internet, including social media, in the past 30 days on any device?

When you use the internet or social media, how worried are you that the following things could happen to your personal information?