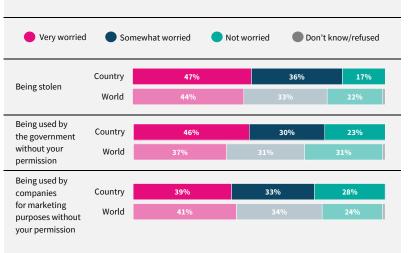

## World Risk Poll 2021: A Digital World

Perceptions of risk from Al and misuse of personal data

Have you used the internet, including social media, in the past 30 days on any device?

When you use the internet or social media, how worried are you that the following things could happen to your personal information?