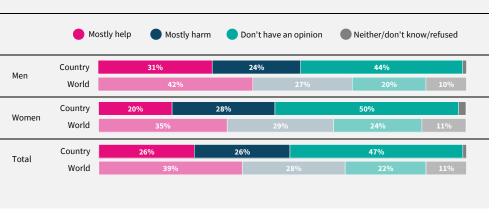

Do you think artificial intelligence will mostly help or mostly harm people in this country in the next 20 years?

If data are not shown, it is because the item was not asked in this country. Due to rounding, sums may add to +/-1 from 100%. Numerical values under 5% are not labelled.