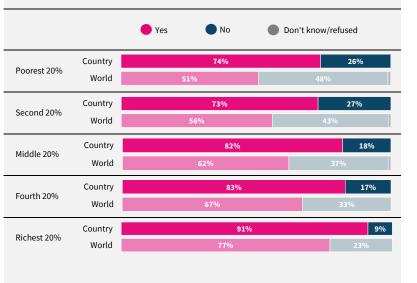

## World Risk Poll 2021: A Digital World

Perceptions of risk from Al and misuse of personal data

Have you used the internet, including social media, in the past 30 days on any device?

When you use the internet or social media, how worried are you that the following things could happen to your personal information?