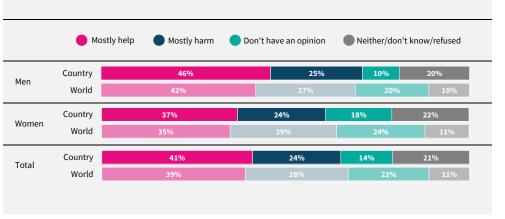

Do you think artificial intelligence will mostly help or mostly harm people in this country in the next 20 years?

If data are not shown, it is because the item was not asked in this country. Due to rounding, sums may add to +/-1 from 100%. Numerical values under 5% are not labelled.