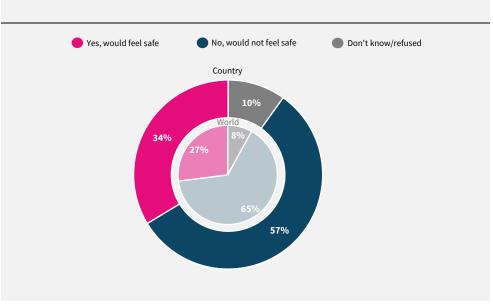

## World Risk Poll 2021: A Digital World

Perceptions of risk from Al and misuse of personal data

Have you used the internet, including social media, in the past 30 days on any device?

When you use the internet or social media, how worried are you that the following things could happen to your personal information?