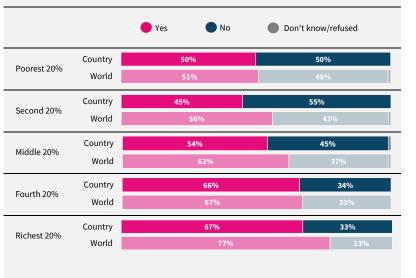

Do you think artificial intelligence will mostly help or mostly harm people in this country in the next 20 years?

If data are not shown, it is because the item was not asked in this country. Due to rounding, sums may add to +/-1 from 100%. Numerical values under 5% are not labelled.