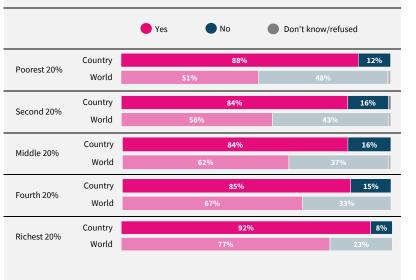

## World Risk Poll 2021: A Digital World

Perceptions of risk from Al and misuse of personal data

Have you used the internet, including social media, in the past 30 days on any device?

When you use the internet or social media, how worried are you that the following things could happen to your personal information?