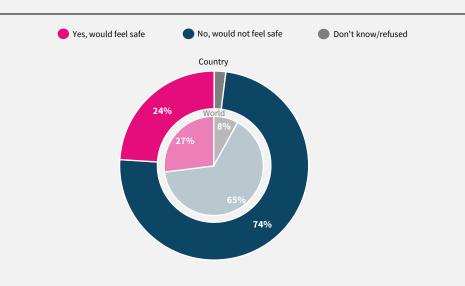

## World Risk Poll 2021: A Digital World

Perceptions of risk from Al and misuse of personal data

Have you used the internet, including social media, in the past 30 days on any device?

When you use the internet or social media, how worried are you that the following things could happen to your personal information?