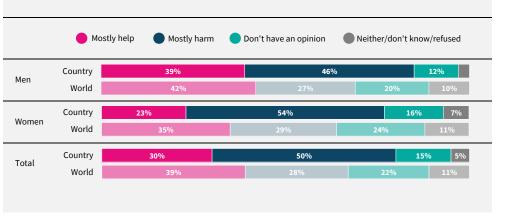

Do you think artificial intelligence will mostly help or mostly harm people in this country in the next 20 years?

If data are not shown, it is because the item was not asked in this country.

Due to rounding, sums may add to +/-1 from 100%. Numerical values under 5% are not labelled.