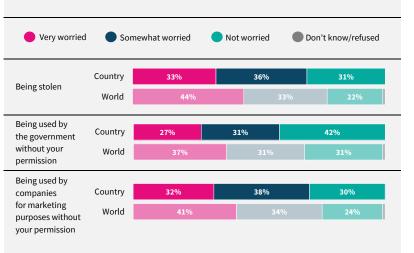

## World Risk Poll 2021: A Digital World

Perceptions of risk from Al and misuse of personal data

Have you used the internet, including social media, in the past 30 days on any device?

When you use the internet or social media, how worried are you that the following things could happen to your personal information?