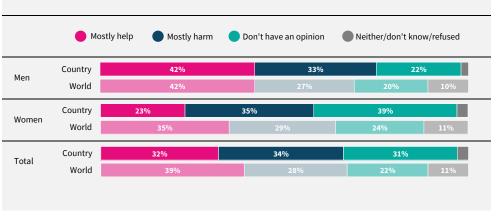

Do you think artificial intelligence will mostly help or mostly harm people in this country in the next 20 years?

If data are not shown, it is because the item was not asked in this country. Due to rounding, sums may add to +/-1 from 100%. Numerical values under 5% are not labelled.