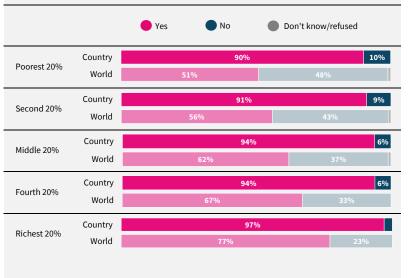

Do you think artificial intelligence will mostly help or mostly harm people in this country in the next 20 years?

If data are not shown, it is because the item was not asked in this country. Due to rounding, sums may add to +/-1 from 100%. Numerical values under 5% are not labelled.