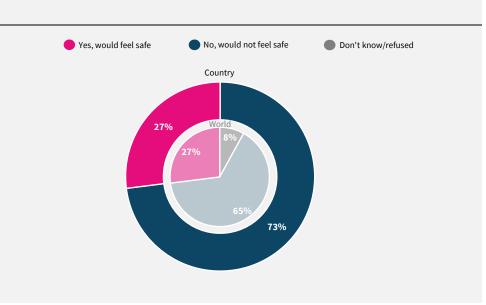

## World Risk Poll 2021: A Digital World

Perceptions of risk from Al and misuse of personal data

Have you used the internet, including social media, in the past 30 days on any device?

When you use the internet or social media, how worried are you that the following things could happen to your personal information?