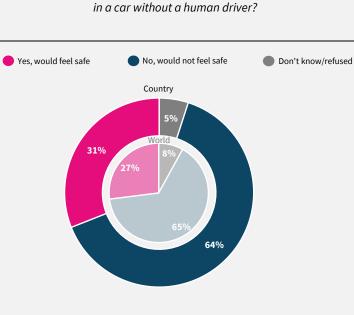

Would you feel safe being driven

Do you think artificial intelligence will mostly help or mostly harm people in this country in the next 20 years?

If data are not shown, it is because the item was not asked in this country. Due to rounding, sums may add to +/-1 from 100%. Numerical values under 5% are not labelled.