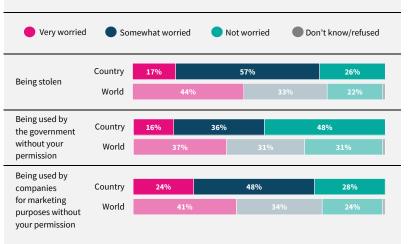

Have you used the internet, including social media, in the past 30 days on any device?

When you use the internet or social media, how worried are you that the following things could happen to your personal information?