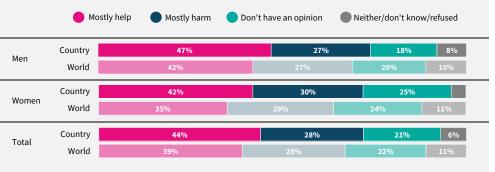

Would you feel safe being driven

Do you think artificial intelligence will mostly help or mostly harm people in this country in the next 20 years?

If data are not shown, it is because the item was not asked in this country. Due to rounding, sums may add to +/-1 from 100%. Numerical values under 5% are not labelled.