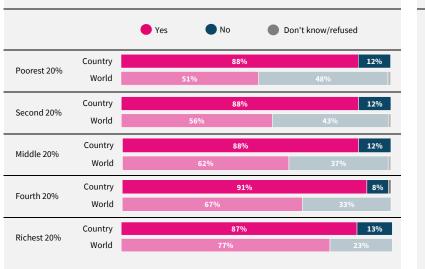

Have you used the internet, including social media, in the past 30 days on any device?

When you use the internet or social media, how worried are you that the following things could happen to your personal information?