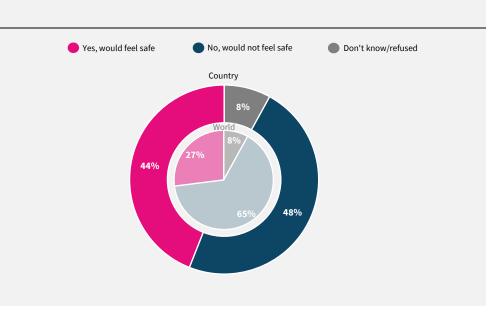

## World Risk Poll 2021: A Digital World

Perceptions of risk from Al and misuse of personal data

Have you used the internet, including social media, in the past 30 days on any device?

When you use the internet or social media, how worried are you that the following things could happen to your personal information?