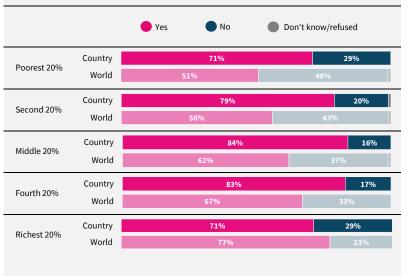

## World Risk Poll 2021: A Digital World

Perceptions of risk from Al and misuse of personal data

Have you used the internet, including social media, in the past 30 days on any device?

When you use the internet or social media, how worried are you that the following things could happen to your personal information?