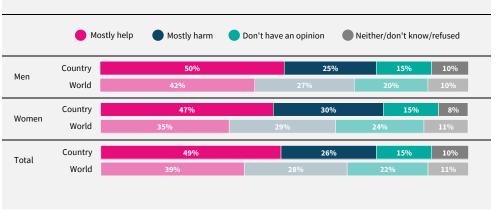

Do you think artificial intelligence will mostly help or mostly harm people in this country in the next 20 years?

If data are not shown, it is because the item was not asked in this country. Due to rounding, sums may add to +/-1 from 100%. Numerical values under 5% are not labelled.