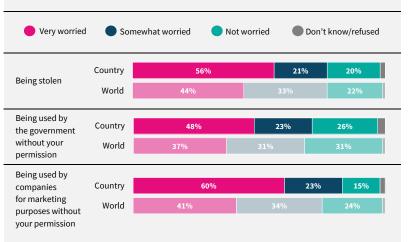

Have you used the internet, including social media, in the past 30 days on any device?

When you use the internet or social media, how worried are you that the following things could happen to your personal information?