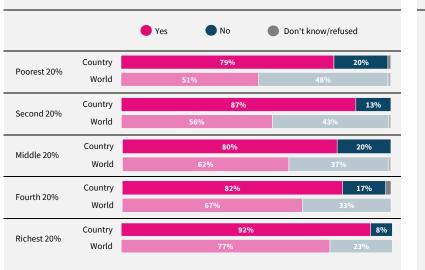

Have you used the internet, including social media, in the past 30 days on any device?

When you use the internet or social media, how worried are you that the following things could happen to your personal information?