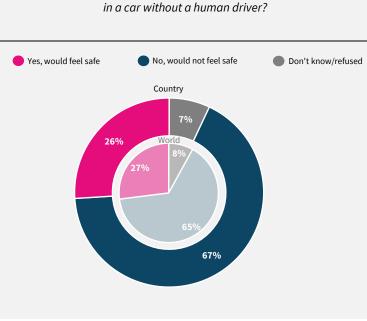

Would you feel safe being driven

Do you think artificial intelligence will mostly help or mostly harm people in this country in the next 20 years?

If data are not shown, it is because the item was not asked in this country. Due to rounding, sums may add to +/-1 from 100%. Numerical values under 5% are not labelled.