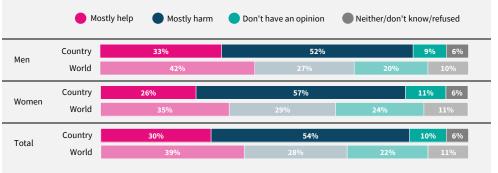

Would you feel safe being driven

Do you think artificial intelligence will mostly help or mostly harm people in this country in the next 20 years?

If data are not shown, it is because the item was not asked in this country. Due to rounding, sums may add to +/-1 from 100%. Numerical values under 5% are not labelled.