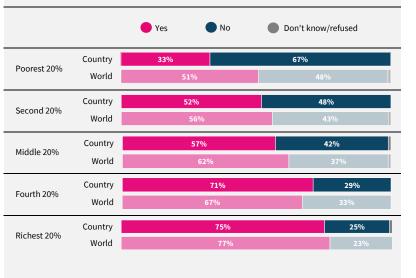

## Tunisia

REGION Northern Africa

INCOME LEVEL Lower-middle income

SAMPLE SIZE 1,000

FIELD DATE October 2021

> Powered by 8 9 Microsoft, OpenStreetty

lrfworldriskpoll.com