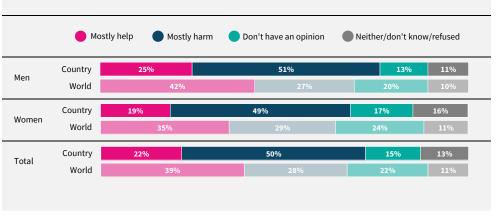

Do you think artificial intelligence will mostly help or mostly harm people in this country in the next 20 years?

If data are not shown, it is because the item was not asked in this country. Due to rounding, sums may add to +/-1 from 100%. Numerical values under 5% are not labelled.