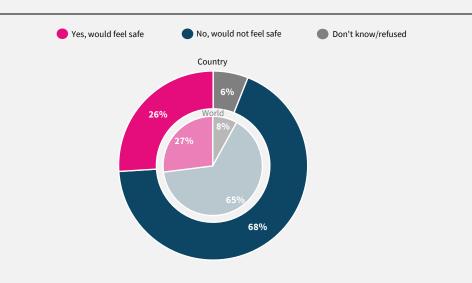

## World Risk Poll 2021: A Digital World

Perceptions of risk from Al and misuse of personal data

Have you used the internet, including social media, in the past 30 days on any device?

When you use the internet or social media, how worried are you that the following things could happen to your personal information?