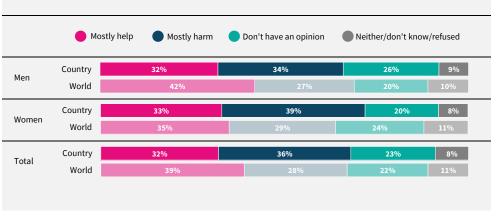

Do you think artificial intelligence will mostly help or mostly harm people in this country in the next 20 years?

If data are not shown, it is because the item was not asked in this country.

Due to rounding, sums may add to +/-1 from 100%. Numerical values under 5% are not labelled.