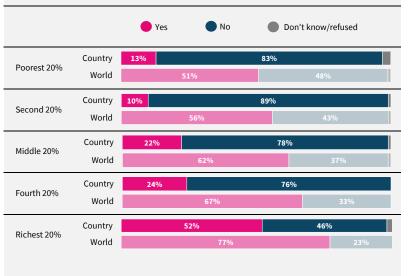

Do you think artificial intelligence will mostly help or mostly harm people in this country in the next 20 years?

If data are not shown, it is because the item was not asked in this country.

Due to rounding, sums may add to +/-1 from 100%. Numerical values under 5% are not labelled.