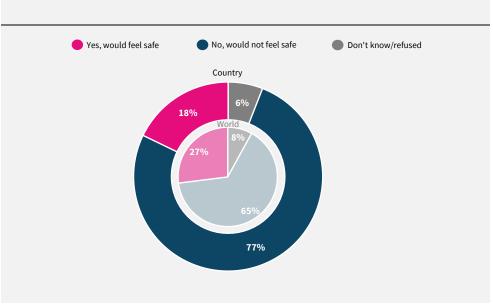

## World Risk Poll 2021: A Digital World

Perceptions of risk from Al and misuse of personal data

Have you used the internet, including social media, in the past 30 days on any device?

When you use the internet or social media, how worried are you that the following things could happen to your personal information?