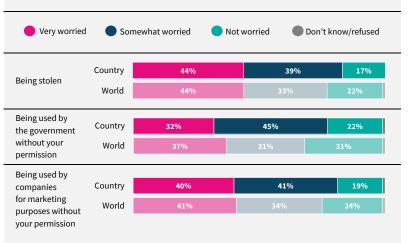

Have you used the internet, including social media, in the past 30 days on any device?

When you use the internet or social media, how worried are you that the following things could happen to your personal information?