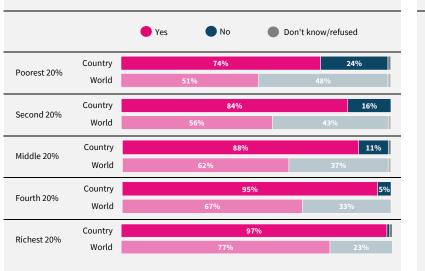

Have you used the internet, including social media, in the past 30 days on any device?

When you use the internet or social media, how worried are you that the following things could happen to your personal information?