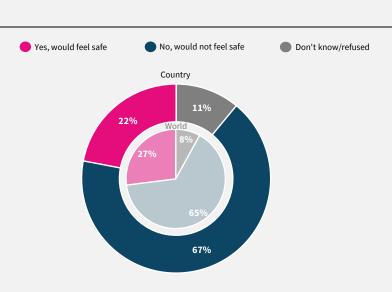

Would you feel safe being driven

in a car without a human driver?

Do you think artificial intelligence will mostly help or mostly harm people in this country in the next 20 years?

If data are not shown, it is because the item was not asked in this country. Due to rounding, sums may add to +/-1 from 100%. Numerical values under 5% are not labelled.