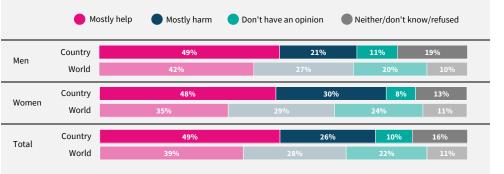

Would you feel safe being driven

in a car without a human driver?

Do you think artificial intelligence will mostly help or mostly harm people in this country in the next 20 years?

If data are not shown, it is because the item was not asked in this country. Due to rounding, sums may add to +/-1 from 100%. Numerical values under 5% are not labelled.