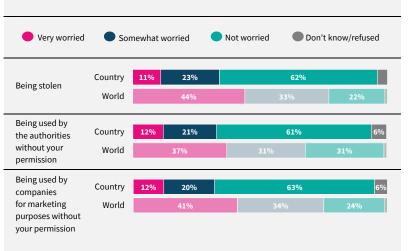

When you use the internet or social media, how worried are you that the following things could happen to your personal information?

Do you think artificial intelligence will mostly help or mostly harm people in this country in the next 20 years?

If data are not shown, it is because the item was not asked in this country. Due to rounding, sums may add to +/-1 from 100%. Numerical values under 5% are not labelled.