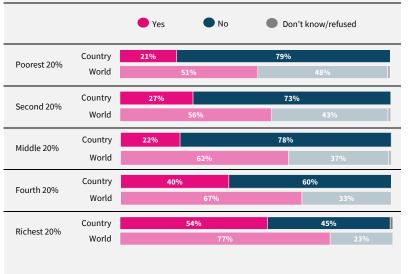

## World Risk Poll 2021: A Digital World

Perceptions of risk from Al and misuse of personal data

Have you used the internet, including social media, in the past 30 days on any device?

Would you feel safe being driven in a car without a human driver?

If data are not shown, it is because the item was not asked in this country. Due to rounding, sums may add to +/-1 from 100%. Numerical values under 5% are not labelled.