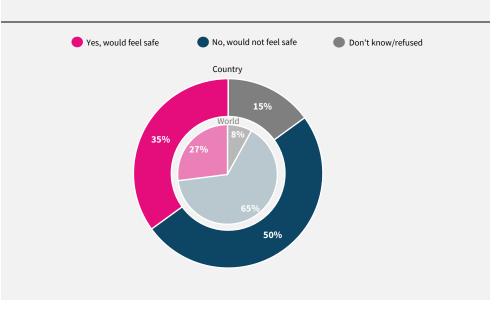

## World Risk Poll 2021: A Digital World

Perceptions of risk from Al and misuse of personal data

Have you used the internet, including social media, in the past 30 days on any device?

Would you feel safe being driven in a car without a human driver?

If data are not shown, it is because the item was not asked in this country. Due to rounding, sums may add to +/-1 from 100%. Numerical values under 5% are not labelled.