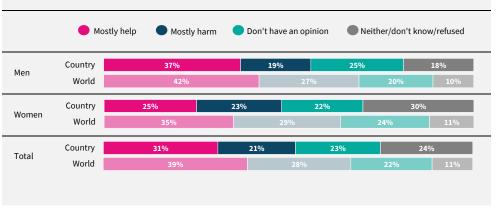

When you use the internet or social media, how worried are you that the following things could happen to your personal information?

Do you think artificial intelligence will mostly help or mostly harm people in this country in the next 20 years?

If data are not shown, it is because the item was not asked in this country. Due to rounding, sums may add to +/-1 from 100%. Numerical values under 5% are not labelled.