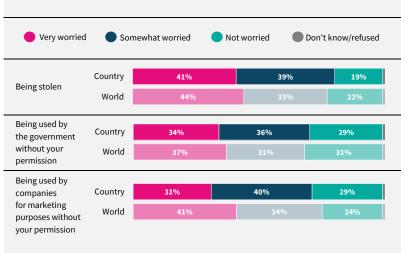

## World Risk Poll 2021: A Digital World

Perceptions of risk from Al and misuse of personal data

Have you used the internet, including social media, in the past 30 days on any device?

When you use the internet or social media, how worried are you that the following things could happen to your personal information?