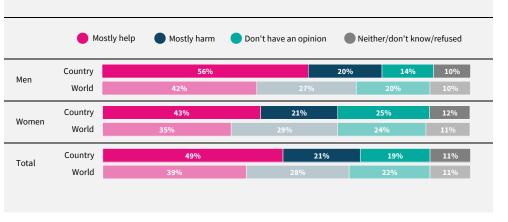

Do you think artificial intelligence will mostly help or mostly harm people in this country in the next 20 years?

If data are not shown, it is because the item was not asked in this country. Due to rounding, sums may add to +/-1 from 100%. Numerical values under 5% are not labelled.