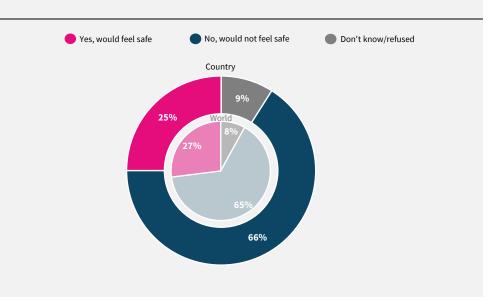

## World Risk Poll 2021: A Digital World

Perceptions of risk from Al and misuse of personal data

Have you used the internet, including social media, in the past 30 days on any device?

When you use the internet or social media, how worried are you that the following things could happen to your personal information?