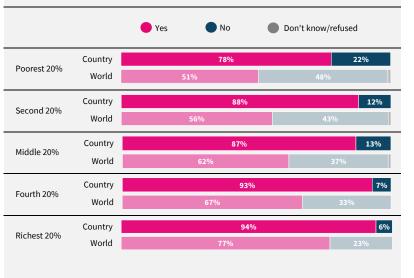

## World Risk Poll 2021: A Digital World

Perceptions of risk from Al and misuse of personal data

Have you used the internet, including social media, in the past 30 days on any device?

When you use the internet or social media, how worried are you that the following things could happen to your personal information?