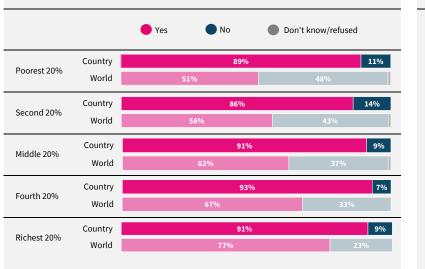

Have you used the internet, including social media, in the past 30 days on any device?

When you use the internet or social media, how worried are you that the following things could happen to your personal information?