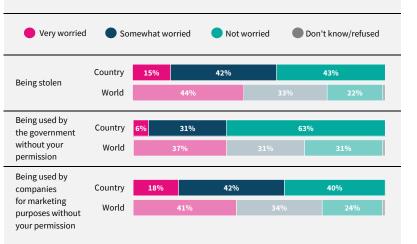

Have you used the internet, including social media, in the past 30 days on any device?

When you use the internet or social media, how worried are you that the following things could happen to your personal information?