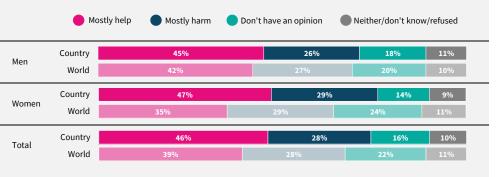

Would you feel safe being driven

Do you think artificial intelligence will mostly help or mostly harm people in this country in the next 20 years?

If data are not shown, it is because the item was not asked in this country. Due to rounding, sums may add to +/-1 from 100%. Numerical values under 5% are not labelled.