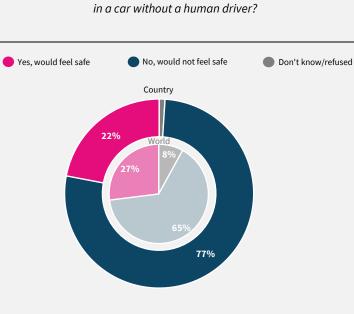

Would you feel safe being driven

Do you think artificial intelligence will mostly help or mostly harm people in this country in the next 20 years?

If data are not shown, it is because the item was not asked in this country. Due to rounding, sums may add to +/-1 from 100%. Numerical values under 5% are not labelled.