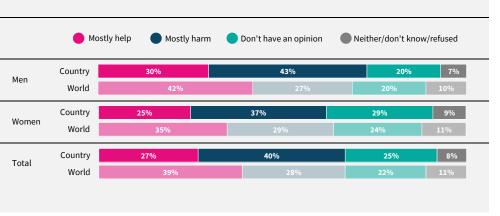

Do you think artificial intelligence will mostly help or mostly harm people in this country in the next 20 years?

If data are not shown, it is because the item was not asked in this country. Due to rounding, sums may add to +/-1 from 100%. Numerical values under 5% are not labelled.

## Sri Lanka

REGION Southern Asia

INCOME LEVEL Lower-middle income

SAMPLE SIZE 1,004

FIELD DATE January 2022

Powered by B

lrfworldriskpoll.com