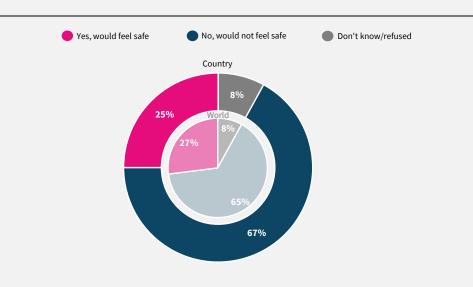

## World Risk Poll 2021: A Digital World

Perceptions of risk from Al and misuse of personal data

Have you used the internet, including social media, in the past 30 days on any device?

When you use the internet or social media, how worried are you that the following things could happen to your personal information?