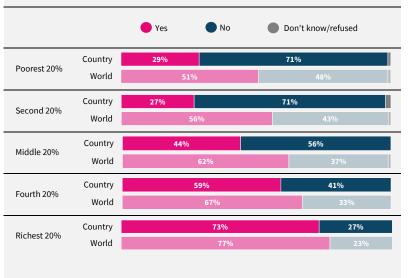

Do you think artificial intelligence will mostly help or mostly harm people in this country in the next 20 years?

If data are not shown, it is because the item was not asked in this country. Due to rounding, sums may add to +/-1 from 100%. Numerical values under 5% are not labelled.