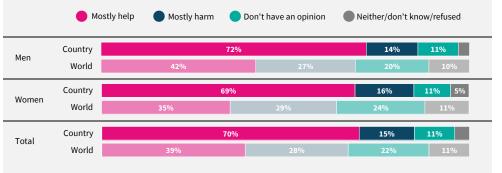

Do you think artificial intelligence will mostly help or mostly harm people in this country in the next 20 years?

If data are not shown, it is because the item was not asked in this country. Due to rounding, sums may add to +/-1 from 100%. Numerical values under 5% are not labelled.