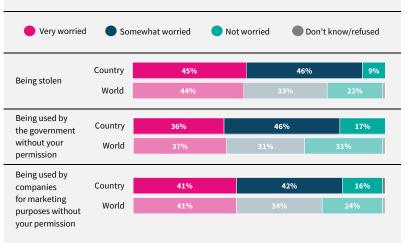

Have you used the internet, including social media, in the past 30 days on any device?

When you use the internet or social media, how worried are you that the following things could happen to your personal information?