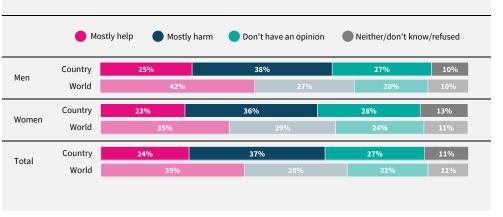

Do you think artificial intelligence will mostly help or mostly harm people in this country in the next 20 years?

If data are not shown, it is because the item was not asked in this country. Due to rounding, sums may add to +/-1 from 100%. Numerical values under 5% are not labelled.