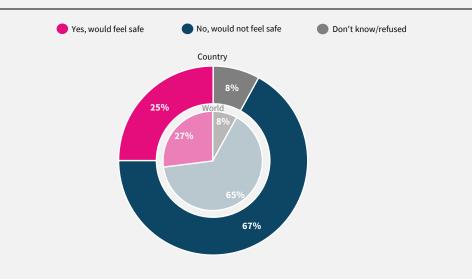

## World Risk Poll 2021: A Digital World

Perceptions of risk from Al and misuse of personal data

Have you used the internet, including social media, in the past 30 days on any device?

When you use the internet or social media, how worried are you that the following things could happen to your personal information?