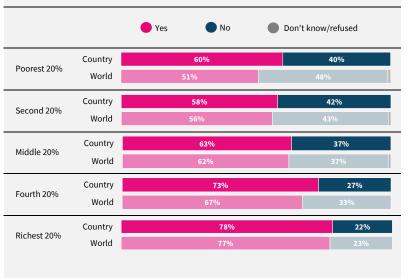

Do you think artificial intelligence will mostly help or mostly harm people in this country in the next 20 years?

If data are not shown, it is because the item was not asked in this country. Due to rounding, sums may add to +/-1 from 100%. Numerical values under 5% are not labelled.