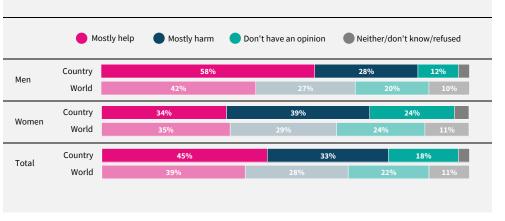

Do you think artificial intelligence will mostly help or mostly harm people in this country in the next 20 years?

If data are not shown, it is because the item was not asked in this country. Due to rounding, sums may add to +/-1 from 100%. Numerical values under 5% are not labelled.