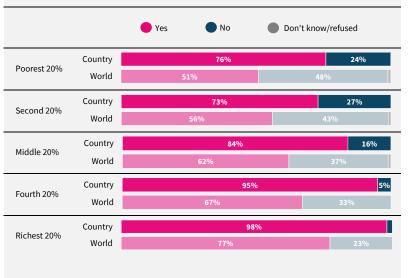

## World Risk Poll 2021: A Digital World

Perceptions of risk from Al and misuse of personal data

Have you used the internet, including social media, in the past 30 days on any device?

When you use the internet or social media, how worried are you that the following things could happen to your personal information?