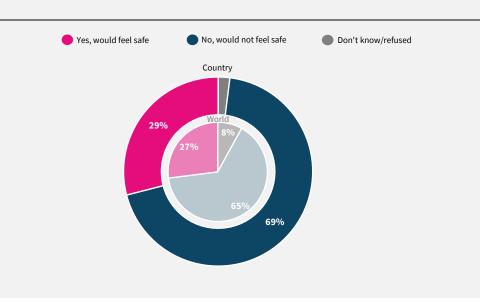

## World Risk Poll 2021: A Digital World

Perceptions of risk from Al and misuse of personal data

Have you used the internet, including social media, in the past 30 days on any device?

When you use the internet or social media, how worried are you that the following things could happen to your personal information?