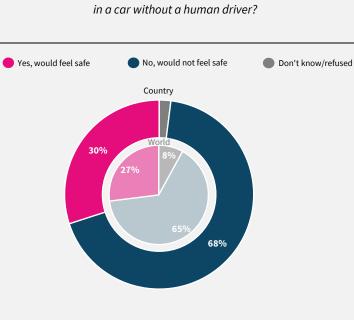

Would you feel safe being driven

Do you think artificial intelligence will mostly help or mostly harm people in this country in the next 20 years?

If data are not shown, it is because the item was not asked in this country. Due to rounding, sums may add to +/-1 from 100%. Numerical values under 5% are not labelled.