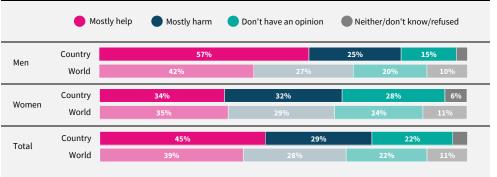

Would you feel safe being driven

Do you think artificial intelligence will mostly help or mostly harm people in this country in the next 20 years?

If data are not shown, it is because the item was not asked in this country. Due to rounding, sums may add to +/-1 from 100%. Numerical values under 5% are not labelled.