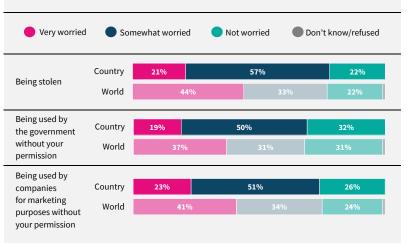

Have you used the internet, including social media, in the past 30 days on any device?

When you use the internet or social media, how worried are you that the following things could happen to your personal information?