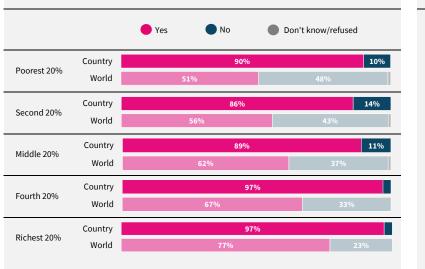

Have you used the internet, including social media, in the past 30 days on any device?

When you use the internet or social media, how worried are you that the following things could happen to your personal information?