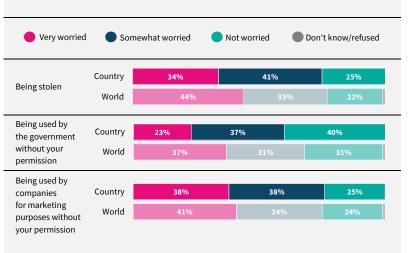

## World Risk Poll 2021: A Digital World

Perceptions of risk from Al and misuse of personal data

Have you used the internet, including social media, in the past 30 days on any device?

When you use the internet or social media, how worried are you that the following things could happen to your personal information?