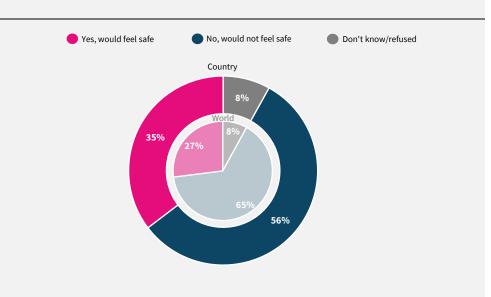

## World Risk Poll 2021: A Digital World

Perceptions of risk from Al and misuse of personal data

Have you used the internet, including social media, in the past 30 days on any device?

When you use the internet or social media, how worried are you that the following things could happen to your personal information?