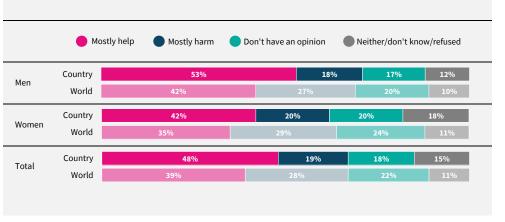

Do you think artificial intelligence will mostly help or mostly harm people in this country in the next 20 years?

If data are not shown, it is because the item was not asked in this country. Due to rounding, sums may add to +/-1 from 100%. Numerical values under 5% are not labelled.