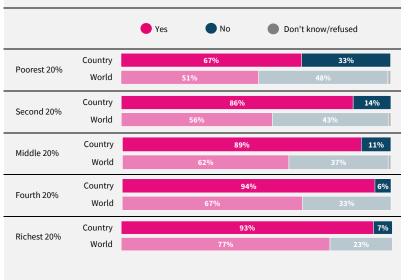

## World Risk Poll 2021: A Digital World

Perceptions of risk from Al and misuse of personal data

Have you used the internet, including social media, in the past 30 days on any device?

When you use the internet or social media, how worried are you that the following things could happen to your personal information?