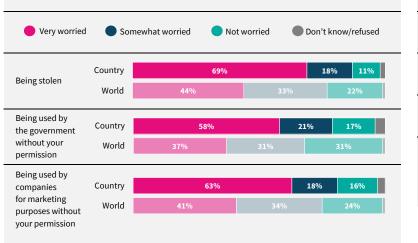

Have you used the internet, including social media, in the past 30 days on any device?

When you use the internet or social media, how worried are you that the following things could happen to your personal information?