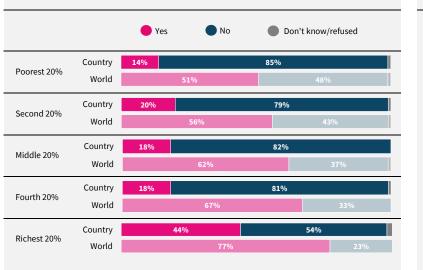

## Sierra Leone

REGION Central/Western Africa

> INCOME LEVEL Low income

> > SAMPLE SIZE 1,001

FIELD DATE July 2021

> Powered by © Microsoft, OpenStreet

lrfworldriskpoll.com