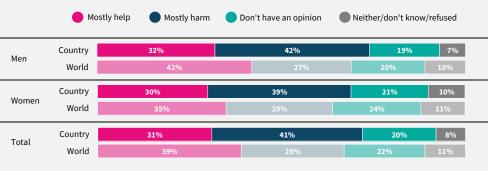

Would you feel safe being driven

Do you think artificial intelligence will mostly help or mostly harm people in this country in the next 20 years?

If data are not shown, it is because the item was not asked in this country. Due to rounding, sums may add to +/-1 from 100%. Numerical values under 5% are not labelled.