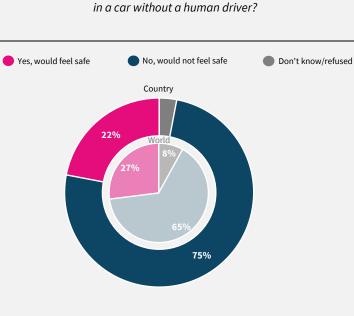

Would you feel safe being driven

Do you think artificial intelligence will mostly help or mostly harm people in this country in the next 20 years?

If data are not shown, it is because the item was not asked in this country. Due to rounding, sums may add to +/-1 from 100%. Numerical values under 5% are not labelled.