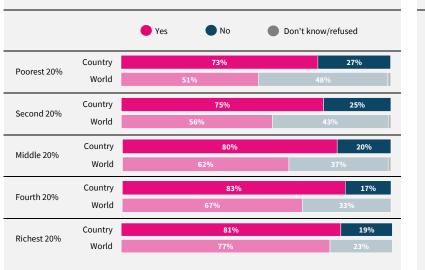

Have you used the internet, including social media, in the past 30 days on any device?

When you use the internet or social media, how worried are you that the following things could happen to your personal information?