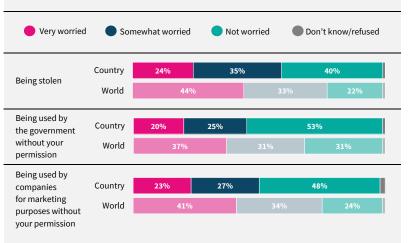

Have you used the internet, including social media, in the past 30 days on any device?

When you use the internet or social media, how worried are you that the following things could happen to your personal information?