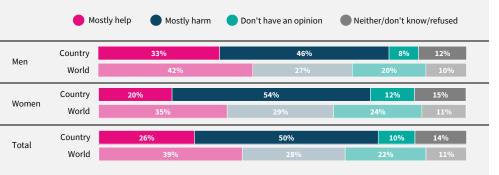

Would you feel safe being driven

Do you think artificial intelligence will mostly help or mostly harm people in this country in the next 20 years?

If data are not shown, it is because the item was not asked in this country. Due to rounding, sums may add to +/-1 from 100%. Numerical values under 5% are not labelled.