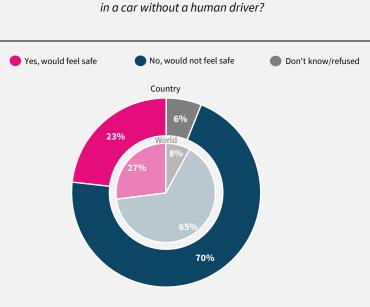

Would you feel safe being driven

Do you think artificial intelligence will mostly help or mostly harm people in this country in the next 20 years?

If data are not shown, it is because the item was not asked in this country. Due to rounding, sums may add to +/-1 from 100%. Numerical values under 5% are not labelled.