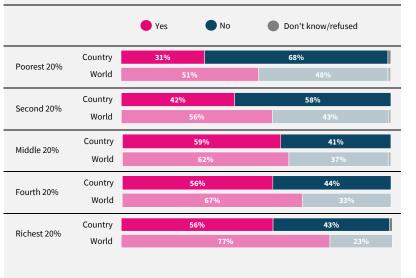

Do you think artificial intelligence will mostly help or mostly harm people in this country in the next 20 years?

If data are not shown, it is because the item was not asked in this country. Due to rounding, sums may add to +/-1 from 100%. Numerical values under 5% are not labelled.