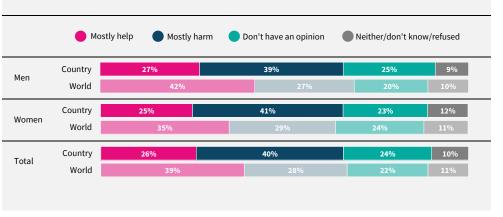

Do you think artificial intelligence will mostly help or mostly harm people in this country in the next 20 years?

If data are not shown, it is because the item was not asked in this country. Due to rounding, sums may add to +/-1 from 100%. Numerical values under 5% are not labelled.