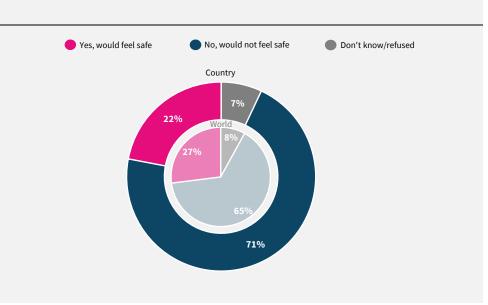

## World Risk Poll 2021: A Digital World

Perceptions of risk from Al and misuse of personal data

Have you used the internet, including social media, in the past 30 days on any device?

When you use the internet or social media, how worried are you that the following things could happen to your personal information?