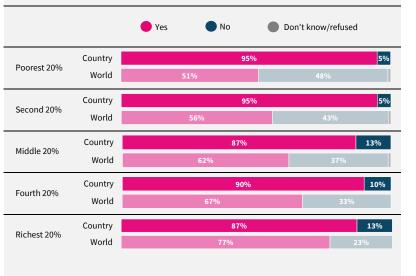

Do you think artificial intelligence will mostly help or mostly harm people in this country in the next 20 years?

If data are not shown, it is because the item was not asked in this country.

Due to rounding, sums may add to +/-1 from 100%. Numerical values under 5% are not labelled.