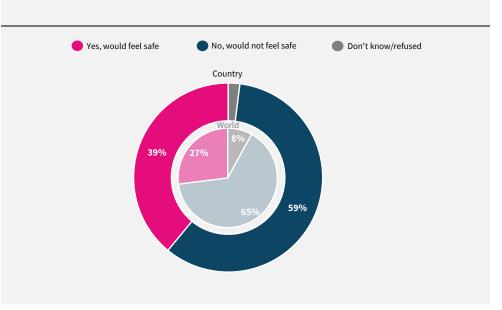

## World Risk Poll 2021: A Digital World

Perceptions of risk from Al and misuse of personal data

Have you used the internet, including social media, in the past 30 days on any device?

When you use the internet or social media, how worried are you that the following things could happen to your personal information?