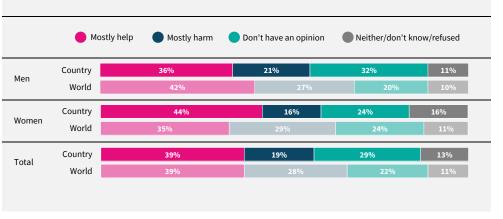

Do you think artificial intelligence will mostly help or mostly harm people in this country in the next 20 years?

If data are not shown, it is because the item was not asked in this country.

Due to rounding, sums may add to +/-1 from 100%. Numerical values under 5% are not labelled.