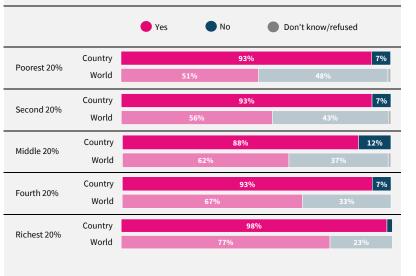

## Russia

REGION Eastern Europe

INCOME LEVEL Upper-middle income

SAMPLE SIZE 2,001

FIELD DATE August 2021

Powered by

lrfworldriskpoll.com