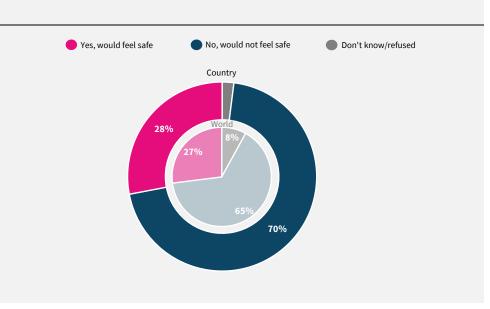

## World Risk Poll 2021: A Digital World

Perceptions of risk from Al and misuse of personal data

Have you used the internet, including social media, in the past 30 days on any device?

When you use the internet or social media, how worried are you that the following things could happen to your personal information?

## Russia

REGION Eastern Europe

INCOME LEVEL Upper-middle income

SAMPLE SIZE 2,001

FIELD DATE August 2021

Powered by

lrfworldriskpoll.com