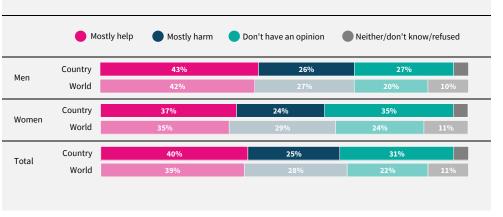

Do you think artificial intelligence will mostly help or mostly harm people in this country in the next 20 years?

If data are not shown, it is because the item was not asked in this country.

Due to rounding, sums may add to +/-1 from 100%. Numerical values under 5% are not labelled.