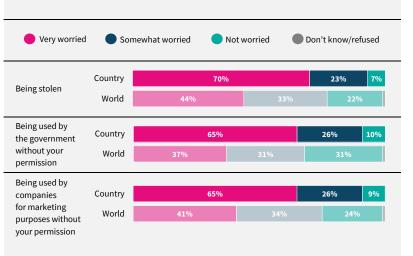

## World Risk Poll 2021: A Digital World

Perceptions of risk from Al and misuse of personal data

Have you used the internet, including social media, in the past 30 days on any device?

When you use the internet or social media, how worried are you that the following things could happen to your personal information?

## Philippines

REGION Southeastern Asia

INCOME LEVEL Lower-middle income

SAMPLE SIZE 1,000

FIELD DATE September 2021

Powered by Bi

lrfworldriskpoll.com