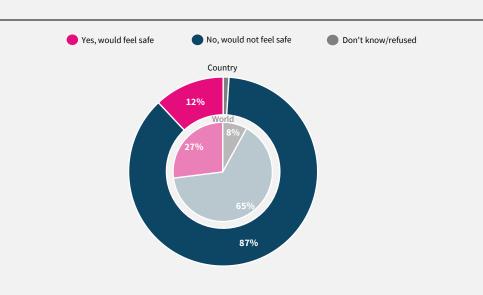

## Philippines

REGION Southeastern Asia

INCOME LEVEL Lower-middle income

SAMPLE SIZE 1,000

FIELD DATE September 2021

Powered by Bi

lrfworldriskpoll.com