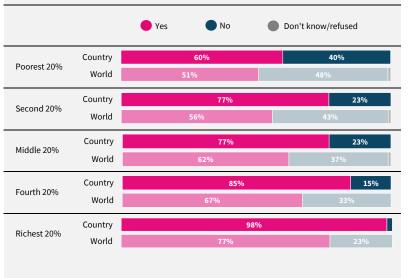

## Philippines

REGION Southeastern Asia

INCOME LEVEL Lower-middle income

SAMPLE SIZE 1,000

FIELD DATE September 2021

Powered by Bi

lrfworldriskpoll.com