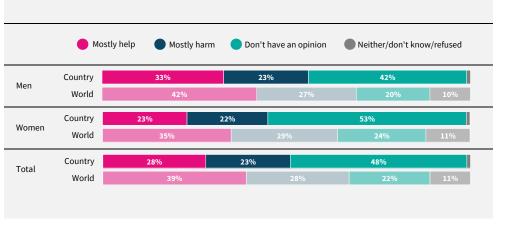

Do you think artificial intelligence will mostly help or mostly harm people in this country in the next 20 years?

If data are not shown, it is because the item was not asked in this country.

Due to rounding, sums may add to +/-1 from 100%. Numerical values under 5% are not labelled.

## Philippines

REGION Southeastern Asia

INCOME LEVEL Lower-middle income

SAMPLE SIZE 1,000

FIELD DATE September 2021

Powered by Bi

lrfworldriskpoll.com