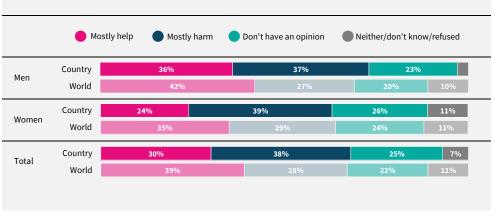

Do you think artificial intelligence will mostly help or mostly harm people in this country in the next 20 years?

If data are not shown, it is because the item was not asked in this country.

Due to rounding, sums may add to +/-1 from 100%. Numerical values under 5% are not labelled.

## Peru

REGION Latin America & Caribbean

INCOME LEVEL Upper-middle income

SAMPLE SIZE 1,000

FIELD DATE October 2021

lrfworldriskpoll.com