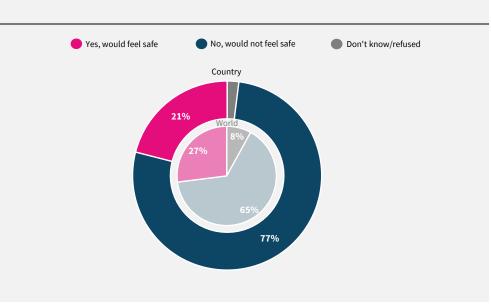

## World Risk Poll 2021: A Digital World

Perceptions of risk from Al and misuse of personal data

Have you used the internet, including social media, in the past 30 days on any device?

When you use the internet or social media, how worried are you that the following things could happen to your personal information?