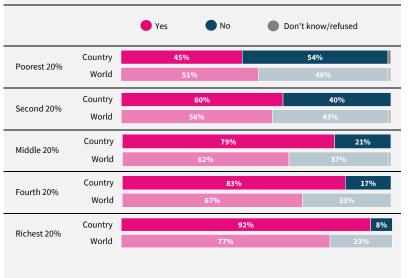

## World Risk Poll 2021: A Digital World

Perceptions of risk from Al and misuse of personal data

Have you used the internet, including social media, in the past 30 days on any device?

When you use the internet or social media, how worried are you that the following things could happen to your personal information?