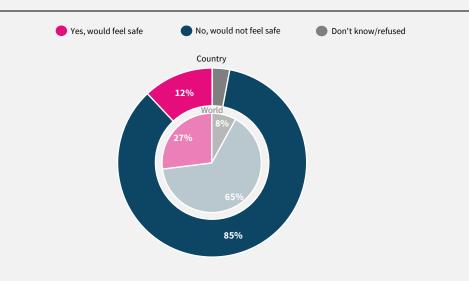

## World Risk Poll 2021: A Digital World

Perceptions of risk from Al and misuse of personal data

Have you used the internet, including social media, in the past 30 days on any device?







When you use the internet or social media, how worried are you that the following things could happen to your personal information?



Do you think artificial intelligence will mostly help or mostly harm people in this country in the next 20 years?



If data are not shown, it is because the item was not asked in this country. Due to rounding, sums may add to +/-1 from 100%. Numerical values under 5% are not labelled.

## Paraguay

REGION Latin America & Caribbean

INCOME LEVEL Upper-middle income

SAMPLE SIZE 1,001

FIELD DATE October 2021

Powered by 8 9 Microsoft, OpenStreetM



lrfworldriskpoll.com