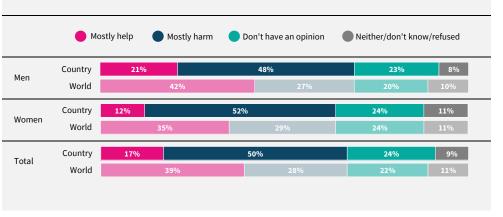

Do you think artificial intelligence will mostly help or mostly harm people in this country in the next 20 years?

If data are not shown, it is because the item was not asked in this country. Due to rounding, sums may add to +/-1 from 100%. Numerical values under 5% are not labelled.