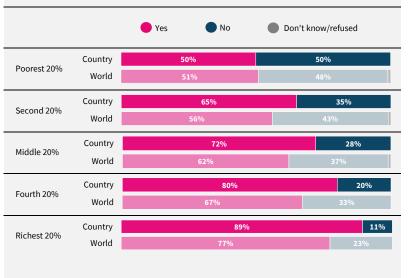

Do you think artificial intelligence will mostly help or mostly harm people in this country in the next 20 years?

If data are not shown, it is because the item was not asked in this country. Due to rounding, sums may add to +/-1 from 100%. Numerical values under 5% are not labelled.