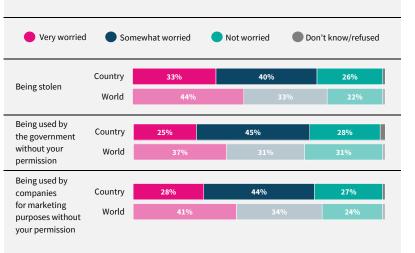

## World Risk Poll 2021: A Digital World

Perceptions of risk from Al and misuse of personal data

Have you used the internet, including social media, in the past 30 days on any device?

When you use the internet or social media, how worried are you that the following things could happen to your personal information?