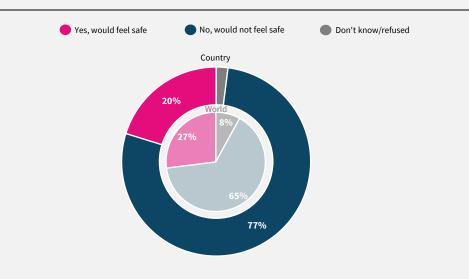

## Panama

REGION Latin America & Caribbean

INCOME LEVEL Upper-middle income

SAMPLE SIZE 1,003

FIELD DATE
December 2021

Powered by 8i oNames, Microsoft, Tomito

lrfworldriskpoll.com