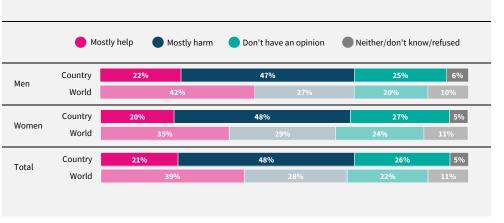

Do you think artificial intelligence will mostly help or mostly harm people in this country in the next 20 years?

If data are not shown, it is because the item was not asked in this country. Due to rounding, sums may add to +/-1 from 100%. Numerical values under 5% are not labelled.