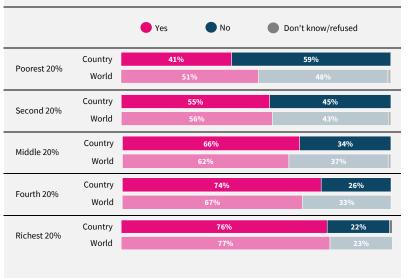

## Panama

REGION Latin America & Caribbean

INCOME LEVEL Upper-middle income

SAMPLE SIZE 1,003

FIELD DATE
December 2021

Powered by 8i oNames, Microsoft, Tomito

lrfworldriskpoll.com