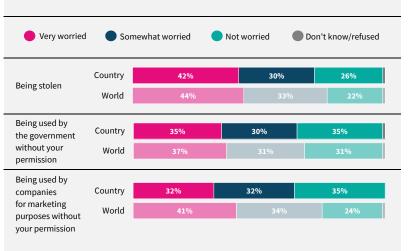

## World Risk Poll 2021: A Digital World

Perceptions of risk from Al and misuse of personal data

Have you used the internet, including social media, in the past 30 days on any device?

When you use the internet or social media, how worried are you that the following things could happen to your personal information?

## Panama

REGION Latin America & Caribbean

INCOME LEVEL Upper-middle income

SAMPLE SIZE 1,003

FIELD DATE
December 2021

Powered by 8i oNames, Microsoft, Tomito

lrfworldriskpoll.com