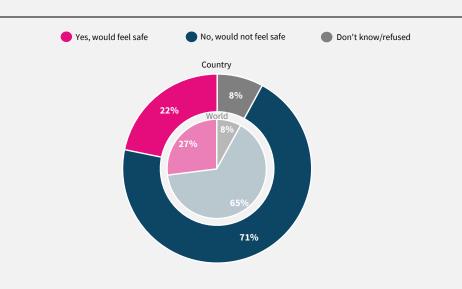

## World Risk Poll 2021: A Digital World

Perceptions of risk from Al and misuse of personal data

Have you used the internet, including social media, in the past 30 days on any device?

When you use the internet or social media, how worried are you that the following things could happen to your personal information?