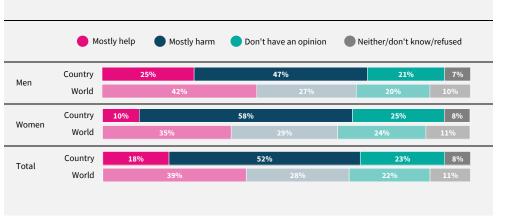

Do you think artificial intelligence will mostly help or mostly harm people in this country in the next 20 years?

If data are not shown, it is because the item was not asked in this country.

Due to rounding, sums may add to +/-1 from 100%. Numerical values under 5% are not labelled.

## Pakistan

REGION Southern Asia

INCOME LEVEL Lower-middle income

SAMPLE SIZE 1,000

FIELD DATE
December 2021

Powered by B

lrfworldriskpoll.com