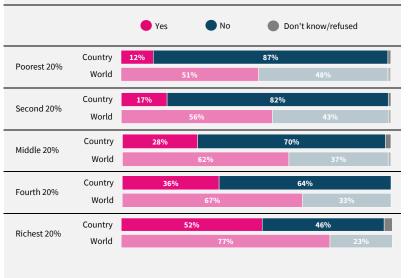

Do you think artificial intelligence will mostly help or mostly harm people in this country in the next 20 years?

If data are not shown, it is because the item was not asked in this country.

Due to rounding, sums may add to +/-1 from 100%. Numerical values under 5% are not labelled.