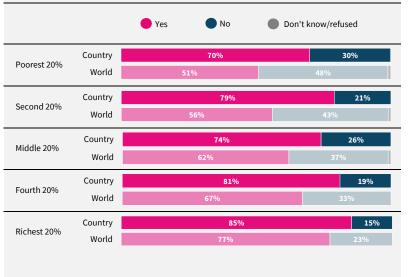

## North Macedonia

REGION Southern Europe

INCOME LEVEL
Upper-middle income

SAMPLE SIZE 1,002

FIELD DATE October 2021

Powered by

lrfworldriskpoll.com