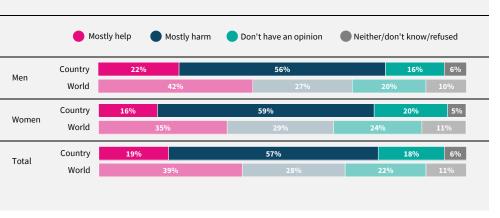

Do you think artificial intelligence will mostly help or mostly harm people in this country in the next 20 years?

If data are not shown, it is because the item was not asked in this country. Due to rounding, sums may add to +/-1 from 100%. Numerical values under 5% are not labelled.