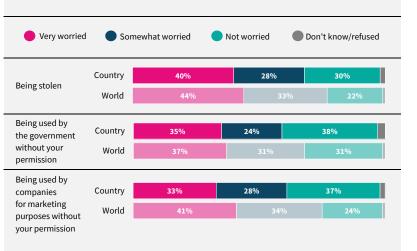

## World Risk Poll 2021: A Digital World

Perceptions of risk from Al and misuse of personal data

Have you used the internet, including social media, in the past 30 days on any device?

When you use the internet or social media, how worried are you that the following things could happen to your personal information?