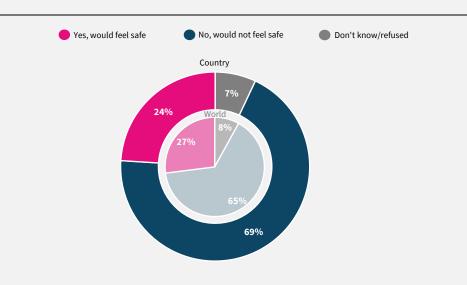

## North Macedonia

REGION Southern Europe

INCOME LEVEL
Upper-middle income

SAMPLE SIZE 1,002

FIELD DATE October 2021

Powered by

lrfworldriskpoll.com