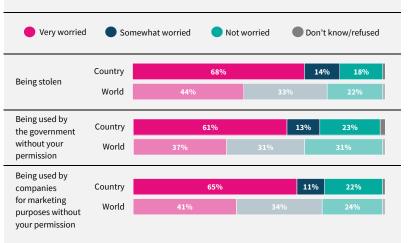

Have you used the internet, including social media, in the past 30 days on any device?

When you use the internet or social media, how worried are you that the following things could happen to your personal information?