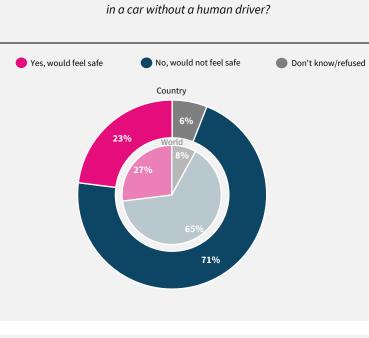

Would you feel safe being driven

Do you think artificial intelligence will mostly help or mostly harm people in this country in the next 20 years?