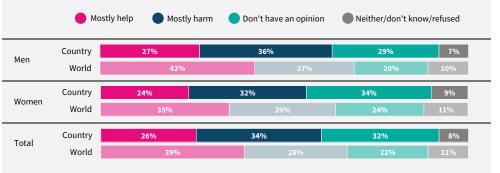

Would you feel safe being driven

Do you think artificial intelligence will mostly help or mostly harm people in this country in the next 20 years?