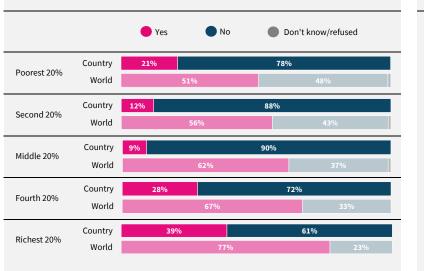

## Nigeria

REGION Central/Western Africa

INCOME LEVEL Lower-middle income

SAMPLE SIZE 1,000

FIELD DATE August 2021

> Powered by © Microsoft, OpenStreet

lrfworldriskpoll.com

If data are not shown, it is because the item was not asked in this country. Due to rounding, sums may add to +/-1 from 100%. Numerical values under 5% are not labelled.