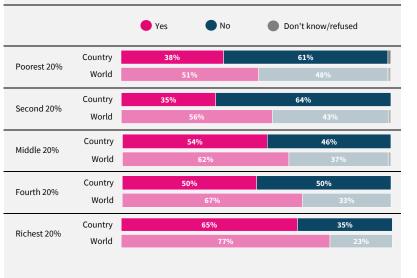

## Nicaragua

REGION Latin America & Caribbean

INCOME LEVEL

Lower-middle income

SAMPLE SIZE 1,010

FIELD DATE November 2021

Powered by GeoNames, Microsoft, Tom

lrfworldriskpoll.com