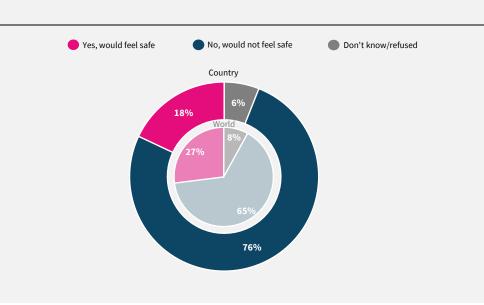

## World Risk Poll 2021: A Digital World

Perceptions of risk from Al and misuse of personal data

Have you used the internet, including social media, in the past 30 days on any device?

When you use the internet or social media, how worried are you that the following things could happen to your personal information?

## Nicaragua

REGION Latin America & Caribbean

INCOME LEVEL

Lower-middle income

SAMPLE SIZE 1,010

FIELD DATE November 2021

Powered by GeoNames, Microsoft, Tom

lrfworldriskpoll.com