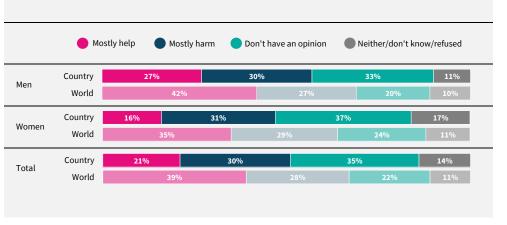

Do you think artificial intelligence will mostly help or mostly harm people in this country in the next 20 years?

If data are not shown, it is because the item was not asked in this country. Due to rounding, sums may add to +/-1 from 100%. Numerical values under 5% are not labelled.

## Nicaragua

REGION Latin America & Caribbean

INCOME LEVEL

Lower-middle income

SAMPLE SIZE 1,010

FIELD DATE November 2021

Powered by GeoNames, Microsoft, Tom

lrfworldriskpoll.com