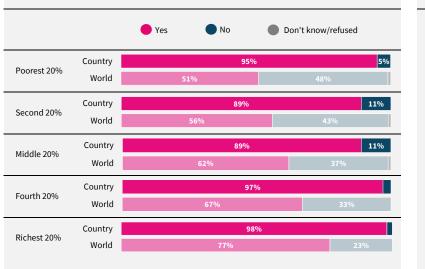

Have you used the internet, including social media, in the past 30 days on any device?

When you use the internet or social media, how worried are you that the following things could happen to your personal information?