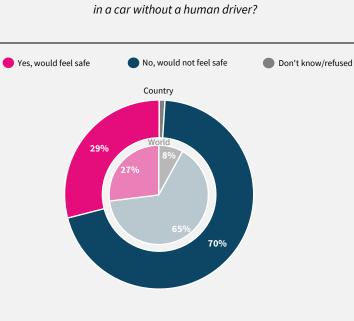

Would you feel safe being driven

Do you think artificial intelligence will mostly help or mostly harm people in this country in the next 20 years?

If data are not shown, it is because the item was not asked in this country. Due to rounding, sums may add to +/-1 from 100%. Numerical values under 5% are not labelled.