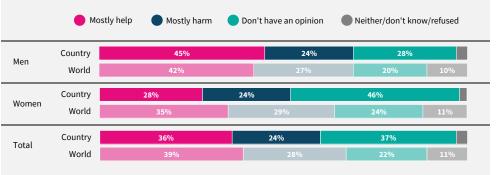

Would you feel safe being driven

Do you think artificial intelligence will mostly help or mostly harm people in this country in the next 20 years?

If data are not shown, it is because the item was not asked in this country. Due to rounding, sums may add to +/-1 from 100%. Numerical values under 5% are not labelled.