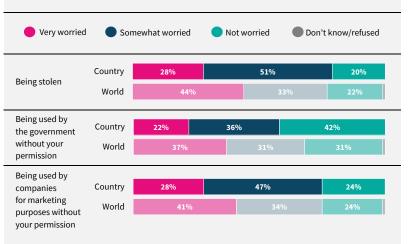

Have you used the internet, including social media, in the past 30 days on any device?

When you use the internet or social media, how worried are you that the following things could happen to your personal information?