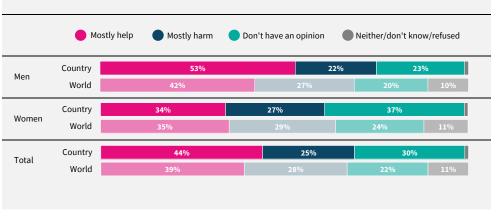

Do you think artificial intelligence will mostly help or mostly harm people in this country in the next 20 years?

If data are not shown, it is because the item was not asked in this country. Due to rounding, sums may add to +/-1 from 100%. Numerical values under 5% are not labelled.