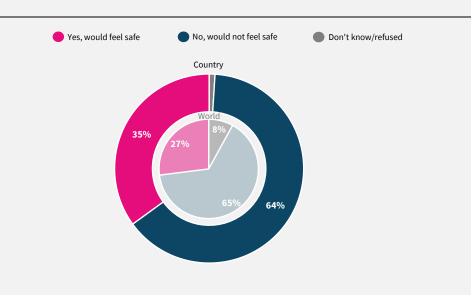

## World Risk Poll 2021: A Digital World

Perceptions of risk from Al and misuse of personal data

Have you used the internet, including social media, in the past 30 days on any device?

When you use the internet or social media, how worried are you that the following things could happen to your personal information?