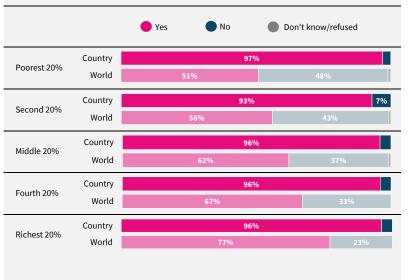

Do you think artificial intelligence will mostly help or mostly harm people in this country in the next 20 years?

If data are not shown, it is because the item was not asked in this country. Due to rounding, sums may add to +/-1 from 100%. Numerical values under 5% are not labelled.